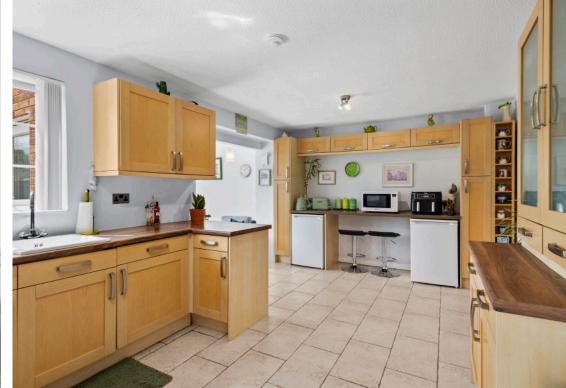

Into more detail the entrance vestibule leads to the front facing lounge. The décor is neutral with the fireplace providing a wonderful focal point to the room, whilst the large window allows for the natural light to flow all the way through to the rear of the property. The kitchen is large, featuring floor and wall mounted units, integrated appliances and in turn allows for access to the WC/ utility room. Access to the garden can be gained via the kitchen. Off the kitchen the family room offers a more relaxed feel to down time with French doors to the garden. The garage has been converted to create bedroom 4 or for those seeking the working from home lifestyle this would be a perfect office or TV room.