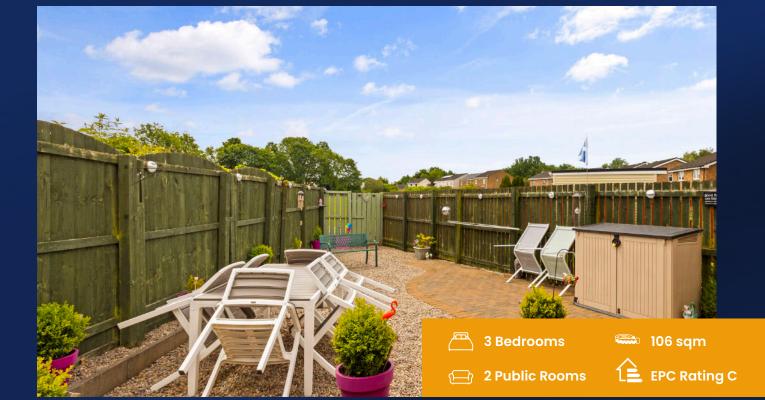

Externally the property has off street parking to the front, with perfectly manicured gardens laid to mono bloc paving and decorative lawn. To the rear the garden is low maintenance, laid to a combination of decorative chips, and mono bloc paving.