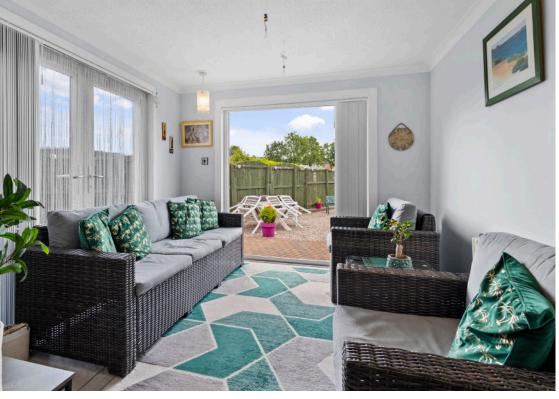

Into more detail the entrance vestibule leads to the front facing lounge. The décor is neutral with the fireplace providing a wonderful focal point to the room, whilst the large window allows for the natural light to flow all the way through to the rear of the property. The kitchen is large, featuring floor and wall mounted units, integrated appliances and in turn allows for access to the WC/ utility room. Access to the garden can be gained via the kitchen. Off the kitchen the family room offers a more relaxed feel to down time with French doors to the garden. The garage has been converted to create bedroom 4 or for those seeking the working from home lifestyle this would be a perfect office or TV room.