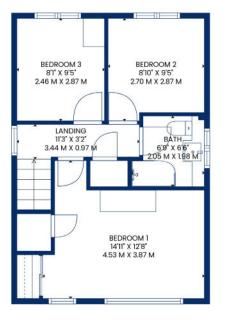

The upper level houses three more bedrooms, and the main family bathroom. Bedroom I features fitted storage space with a further storage cupboard off the upper landing. The bathroom is modern with large walk in shower, WC and WHB all finished to modern tiling.

- Detached Villa
- Family Room
- Flexible Layout
- Off Street Parking
- 3 / 4 Bedrooms
- Close to Schools
- Spacious Formal Lounge

FLOOR 2

FLOOR 1

Any error, omission, or misstatement in any part of this schedule shall not entitle the purchaser(s) or vendor(s) to entitlement to compensation or damages, nor in circumstances to give either party any cause for action. The selling agents have not tested services, equipment or fittings and are therefore unable to comment on their condition. Potential buyers are requested to contact their solicitor or surveyor if further clarification is required. Measurements are approximate for guidance purposes only and have been taken by a sonic beam and are measured from wall to wall at the widest point unless otherwise indicated. Photographs are reproduced for general information and it must not be inferred that any item is included in the sale.