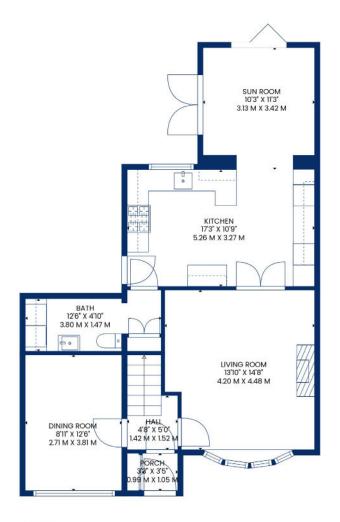

## **Accommodation**

Detached villa offering flexible accommodation over two levels, best suited to the modern family. The location offers ease of access to the local schools, park walks, and main road networks to the surrounding towns and beyond to Glasgow. The property is in pristine condition throughout with 3 or 4 bedrooms, lounge, large kitchen, family room, dining room / office, WC / Utility and family bathroom. Externally the property enjoys large, but easily maintained gardens.

Into more detail the entrance vestibule leads to the front facing lounge. The décor is neutral with the fireplace providing a wonderful focal point to the room, whilst the large window allows for the natural light to flow all the way through to the rear of the property. The kitchen is large, featuring floor and wall mounted units, integrated appliances and in turn allows for access to the WC/ utility room. Access to the garden can be gained via the kitchen. Off the kitchen the family room offers a more relaxed feel to down time with French doors to the garden. The garage has been converted to create bedroom 4 or for those seeking the working from home lifestyle this would be a perfect office or TV room.

- Detached Villa
- Family Room
- Flexible Layout
- Off Street Parking
- 3 / 4 Bedrooms
- Close to Schools
- Spacious Formal Lounge

FLOOR 2

FLOOR 1

Any error, omission, or misstatement in any part of this schedule shall not entitle the purchaser(s) or vendor(s) to entitlement to compensation or damages, nor in circumstances to give either party any cause for action. The selling agents have not tested services, equipment or fittings and are therefore unable to comment on their condition. Potential buyers are requested to contact their solicitor or surveyor if further clarification is required. Measurements are approximate for guidance purposes only and have been taken by a sonic beam and are measured from wall to wall at the widest point unless otherwise indicated. Photographs are reproduced for general information and it must not be inferred that any item is included in the sale.