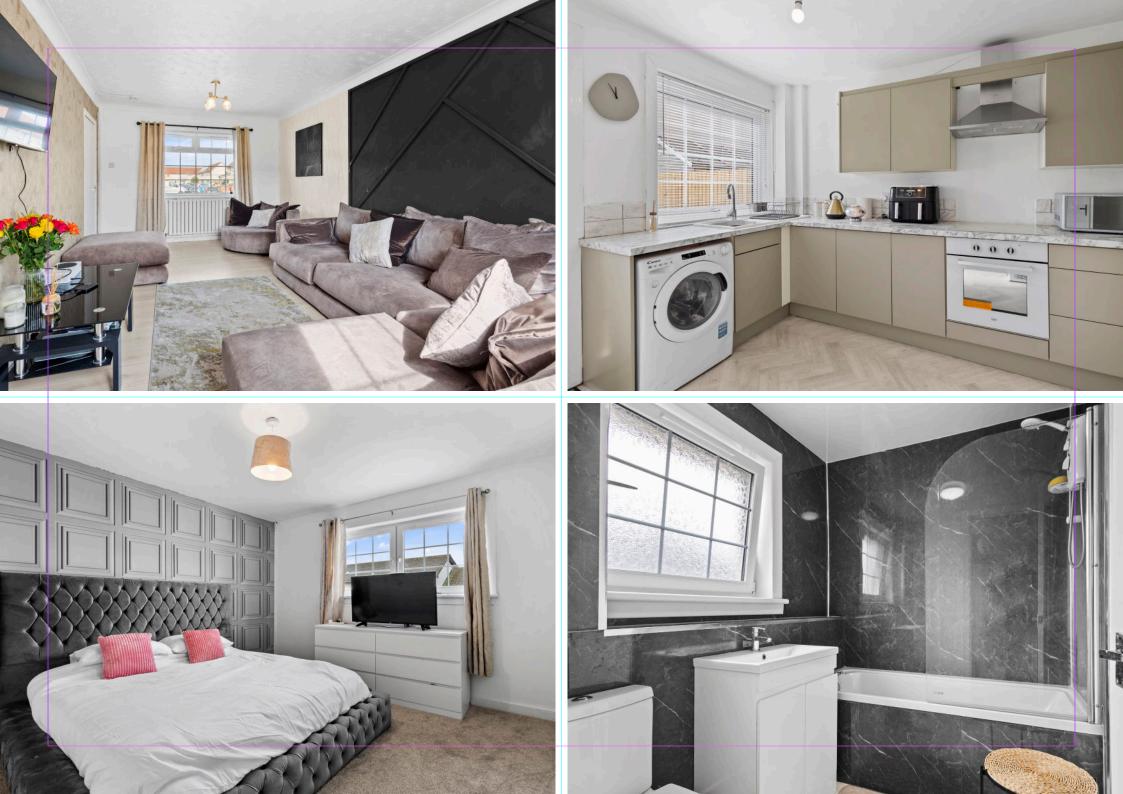

- Mid Terrace Villa
- Three Bedrooms
- Spacious Lounge/ Diner
- Off Street Parking
- New Boiler

New Kitchen

**New Bathroom** 

In greater detail the entrance hallway has stairs rising to the upper level. The lounge / diner stretches the full length of the property with French doors to the garden. The décor is modern with feature wall providing a focal point to the room. The kitchen has been fitted within he last year, now providing ample space with both floor and wall mounted units, with integrated hob, oven and hood. Access to the garden can be gained via the kitchen.

The upper level houses three bedrooms, and the family bathroom. The bathroom is new with bath, electric over shower, WC and WHB, all finished to modern wet wall panels. All bedrooms are double in size with Bedroom 3 currently being utilised as a working from home office.