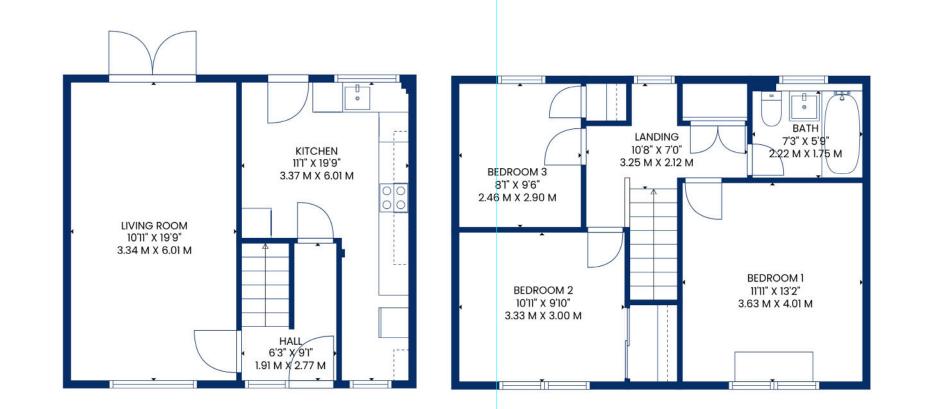

## Accommodation

12 Frew Terrace is a mid terrace villa offering family sized accommodation over two levels. The accommodation comprises lounge/ diner, three bedrooms, kitchen and family bathroom. Externally the property comes with private gardens to the front and rear, and off street parking to the front. The property has recently undergone a series of upgrades including new kitchen, bathroom, and boiler.

- Mid Terrace Villa
- Three Bedrooms
- Spacious Lounge/ Diner
- Off Street Parking
- New Boiler

New Kitchen

**New Bathroom** 

In greater detail the entrance hallway has stairs rising to the upper level. The lounge / diner stretches the full length of the property with French doors to the garden. The décor is modern with feature wall providing a focal point to the room. The kitchen has been fitted within he last year, now providing ample space with both floor and wall mounted units, with integrated hob, oven and hood. Access to the garden can be gained via the kitchen.

The upper level houses three bedrooms, and the family bathroom. The bathroom is new with bath, electric over shower, WC and WHB, all finished to modern wet wall panels. All bedrooms are double in size with Bedroom 3 currently being utilised as a working from home office.