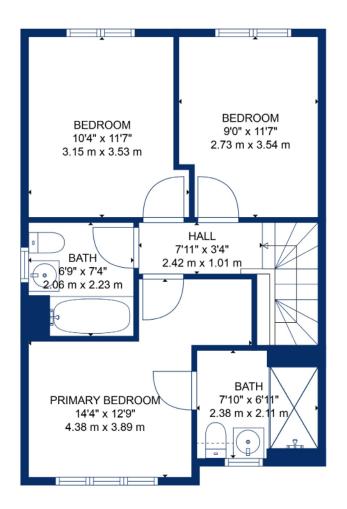

- · Modern build detached villa
- Three Bedrooms
- Luxury En Suite
- Open plan living
- High Specification
- Landscaped garden
- Part of a popular development

FLOOR 1 FLOOR 2