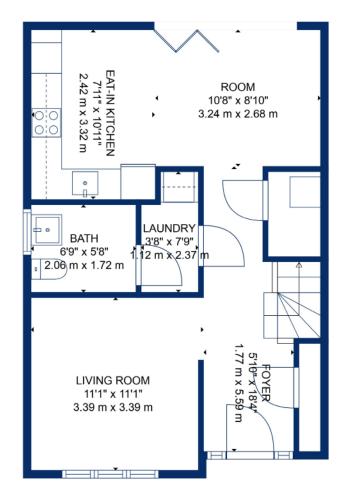

- · Modern build detached villa
- Three Bedrooms
- Luxury En Suite
- Open plan living
- High Specification
- Landscaped garden
- Part of a popular development

FLOOR 1 FLOOR 2