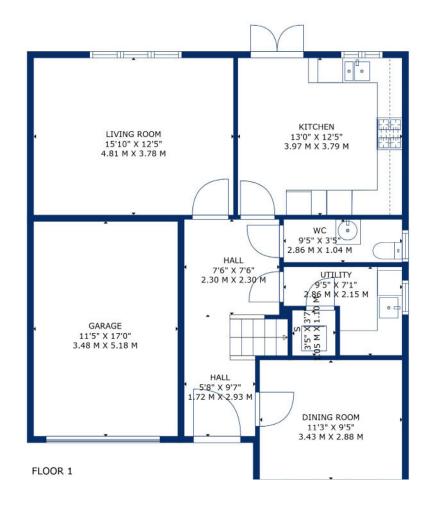

## Accommodation

As soon as you step through the front door of this exceptional detached family home you are met with a remarkable array of modern features and a high specification of finish not to mention the open outlook at the rear over the surrounding fields. This larger style detached villa has excellent room sizes and a flexible layout of accommodation extending to four bedrooms, four bathrooms and two reception rooms as well as a fabulous dining sized kitchen.

Quietly positioned well back from the road and within a highly sought-after modern development proudly built by the renowned Wimpy Homes, this property enjoys a privileged position within the estate. Whether you have a young family or simply crave the serenity of a tranquil setting, this home offers an ideal living experience. Externally, the property presents ample off-street driveway parking, complemented by the convenience of an integrated single garage. The accommodation unfolds with an inviting entrance hallway, a cozy lounge, a separate dining room, a generously sized dining kitchen, and a practical downstairs WC. Upstairs, you'll find four bedrooms, the master boasting an en-suite shower room and two walk in wardrobes, while the second and third bedrooms share a practical jack-and-jill style en-suite. Completing the upper level is the family bathroom. Externally the rear garden enjoys a south westerly aspect featuring all day long sunshine from the raised deck or well tended lawn, all bordered by secure fencing.

- Modern Built Detached Villa with Four Bedrooms
- Spacious Layout of Accommodation
- Large Stylish Dining Kitchen
- Two En-Suites, Family Bathroom and Downstairs WC
- Large South West Facing Rear Garden
- Extensive Driveway Parking and Integrated Garage