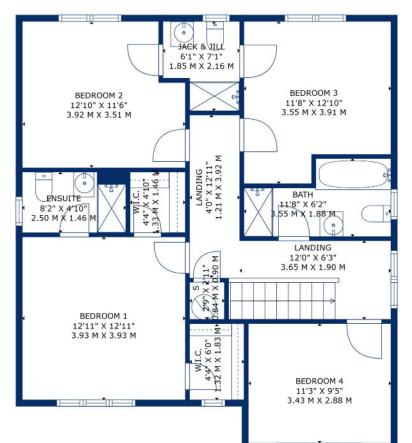

## Accommodation

As soon as you step through the front door of this exceptional detached family home you are met with a remarkable array of modern features and a high specification of finish not to mention the open outlook at the rear over the surrounding fields. This larger style detached villa has excellent room sizes and a flexible layout of accommodation extending to four bedrooms, four bathrooms and two reception rooms as well as a fabulous dining sized kitchen.

Quietly positioned well back from the road and within a highly sought-after modern development proudly built by the renowned Wimpy Homes, this property enjoys a privileged position within the estate. Whether you have a young family or simply crave the serenity of a tranquil setting, this home offers an ideal living experience. Externally, the property presents ample off-street driveway parking, complemented by the convenience of an integrated single garage. The accommodation unfolds with an inviting entrance hallway, a cozy lounge, a separate dining room, a generously sized dining kitchen, and a practical downstairs WC. Upstairs, you'll find four bedrooms, the master boasting an en-suite shower room and two walk in wardrobes, while the second and third bedrooms share a practical jack-and-jill style en-suite. Completing the upper level is the family bathroom. Externally the rear garden enjoys a south westerly aspect featuring all day long sunshine from the raised deck or well tended lawn, all bordered by secure fencing.

- Modern Built Detached Villa with Four Bedrooms
- Spacious Layout of Accommodation
- Large Stylish Dining Kitchen
- Two En-Suites, Family Bathroom and Downstairs WC
- Large South West Facing Rear Garden
- Extensive Driveway Parking and Integrated Garage