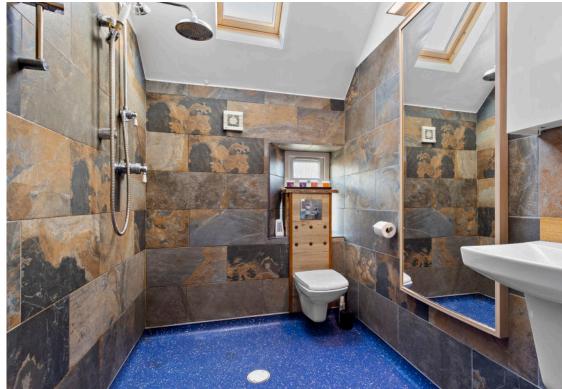

In summary the property layout extends to its own front and back door entrance. The property offers an excellent mix of traditional living with modern taste. The spacious front facing lounge with feature bay window allows for wonderful views of Prestwick Golf Course. The living room features many traditional features such as high ceilings, cornicing, original window shutters and feature fireplace. The dining kitchen offers a modern feel with multi fuel stove and French doors to the front garden. The kitchen comes well stocked with floor and wall mounted units, integrated gas hob mounted on a solid oak worktops and 3 ovens. The double bedroom is stylish with luxury en suite shower room off, all finished to neutral modern tiling throughout. The bedroom benefits from fitted wardrobe space and a large walk in cupboard to the rear. Completing the property is the second bathroom finished to wet room with Porcelanosa tiling, heated towel rail, WC and WHB.