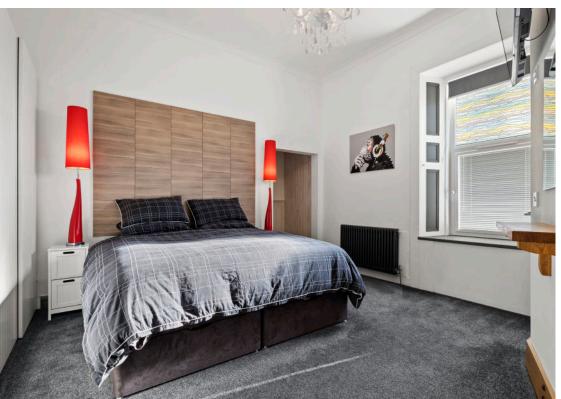

In summary the property layout extends to its own front and back door entrance. The property offers an excellent mix of traditional living with modern taste. The spacious front facing lounge with feature bay window allows for wonderful views of Prestwick Golf Course. The living room features many traditional features such as high ceilings, cornicing, original window shutters and feature fireplace. The dining kitchen offers a modern feel with multi fuel stove and French doors to the front garden. The kitchen comes well stocked with floor and wall mounted units, integrated gas hob mounted on a solid oak worktops and 3 ovens. The double bedroom is stylish with luxury en suite shower room off, all finished to neutral modern tiling throughout. The bedroom benefits from fitted wardrobe space and a large walk in cupboard to the rear. Completing the property is the second bathroom finished to wet room with Porcelanosa tiling, heated towel rail, WC and WHB.