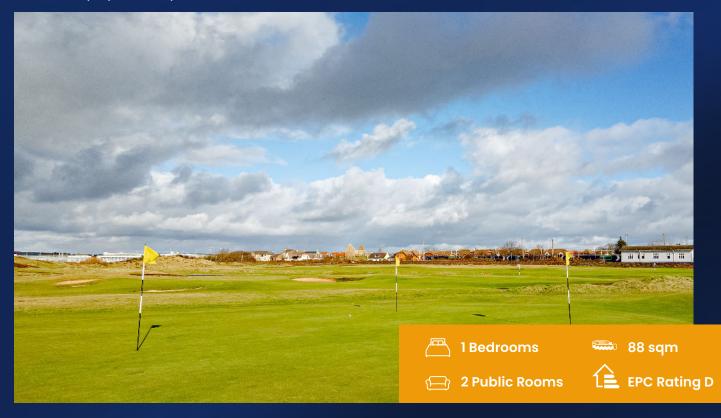

In summary the property layout extends to its own front and back door entrance. The property offers an excellent mix of traditional living with modern taste. The spacious front facing lounge with feature bay window allows for wonderful views of Prestwick Golf Course. The living room features many traditional features such as high ceilings, cornicing, original window shutters and feature fireplace. The dining kitchen offers a modern feel with multi fuel stove and French doors to the front garden. The kitchen comes well stocked with floor and wall mounted units, integrated gas hob mounted on a solid oak worktops and 3 ovens. The double bedroom is stylish with luxury en suite shower room off, all finished to neutral modern tiling throughout. The bedroom benefits from fitted wardrobe space and a large walk in cupboard to the rear. Completing the property is the second bathroom finished to wet room with Porcelanosa tiling, heated towel rail, WC and WHB.

## Situation

Links Road is a residential area, located just 200 yards from Prestwick beachfront and 500 yards from Prestwick train station. Prestwick town is just a short walk and provides access to a range of amenities including supermarkets, bars, restaurants, coffee shops and town centre shopping.

- Ground Floor Flat/Lower Conversion
- Double Bedroom
- En Suite
- Off Street Parking
- Popular Location

- Spacious Lounge with Traditional Features
- Garage
- Dining Kitchen
- Golf Course Views
- Beachfront Location