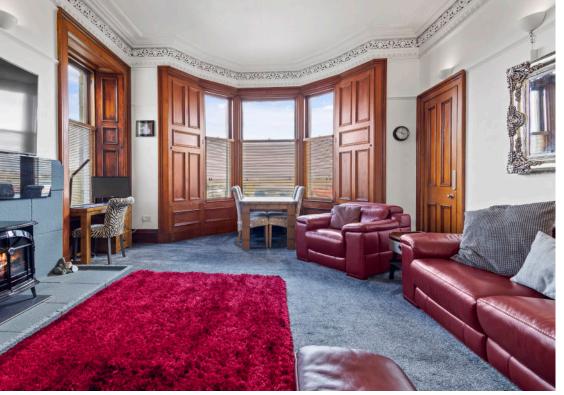

In summary the property layout extends to its own front and back door entrance. The property offers an excellent mix of traditional living with modern taste. The spacious front facing lounge with feature bay window allows for wonderful views of Prestwick Golf Course. The living room features many traditional features such as high ceilings, cornicing, original window shutters and feature fireplace. The dining kitchen offers a modern feel with multi fuel stove and French doors to the front garden. The kitchen comes well stocked with floor and wall mounted units, integrated gas hob mounted on a solid oak worktops and 3 ovens. The double bedroom is stylish with luxury en suite shower room off, all finished to neutral modern tiling throughout. The bedroom benefits from fitted wardrobe space and a large walk in cupboard to the rear. Completing the property is the second bathroom finished to wet room with Porcelanosa tiling, heated towel rail, WC and WHB.

- Ground Floor Flat/Lower Conversion
- Double Bedroom
- En Suite
- Off Street Parking
- Popular Location

- Spacious Lounge with Traditional Features
- Garage
- Dining Kitchen
- Golf Course Views
- Beachfront Location