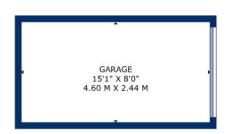

In summary the property layout extends to its own front and back door entrance. The property offers an excellent mix of traditional living with modern taste. The spacious front facing lounge with feature bay window allows for wonderful views of Prestwick Golf Course. The living room features many traditional features such as high ceilings, cornicing, original window shutters and feature fireplace. The dining kitchen offers a modern feel with multi fuel stove and French doors to the front garden. The kitchen comes well stocked with floor and wall mounted units, integrated gas hob mounted on a solid oak worktops and 3 ovens. The double bedroom is stylish with luxury en suite shower room off, all finished to neutral modern tiling throughout. The bedroom benefits from fitted wardrobe space and a large walk in cupboard to the rear. Completing the property is the second bathroom finished to wet room with Porcelanosa tiling, heated towel rail, WC and WHB.

- Ground Floor Flat/Lower Conversion
- Double Bedroom
- En Suite
- Off Street Parking
- Popular Location

- Spacious Lounge with Traditional Features
- Garage
- Dining Kitchen
- Golf Course Views
- Beachfront Location