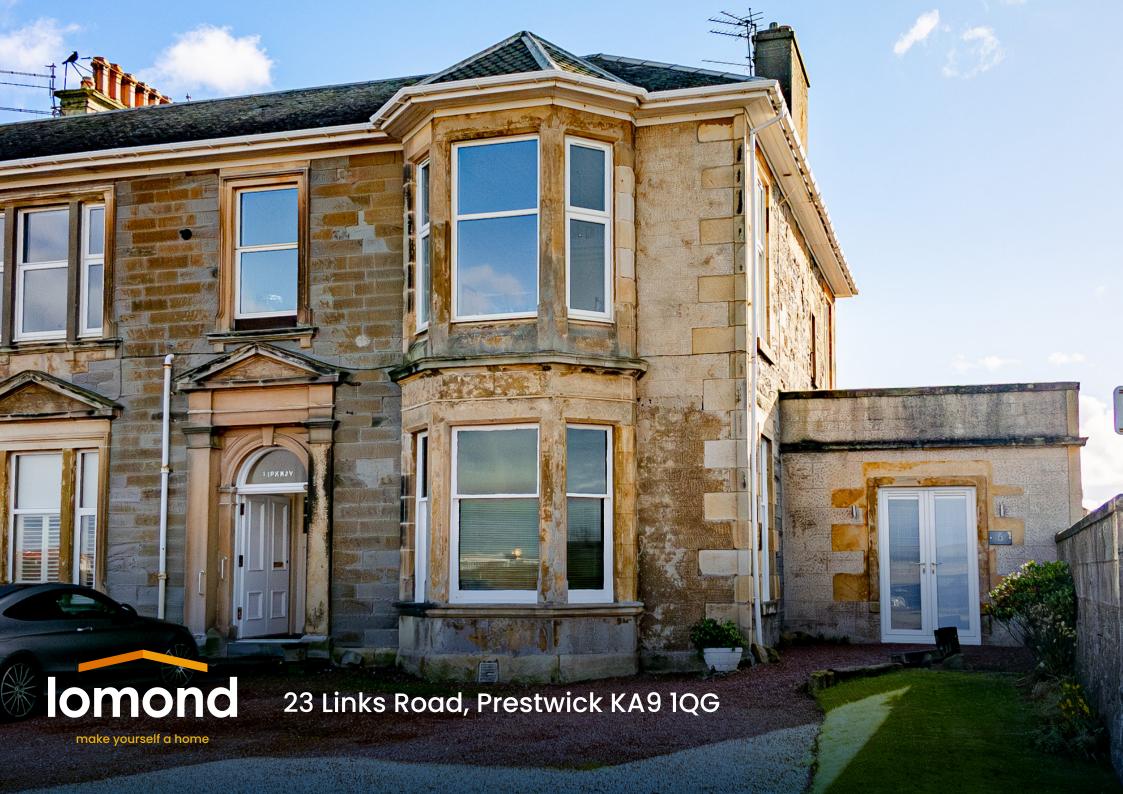

## **Accommodation**

Offering views of the world famous Prestwick
Golf Club, and situated just a stone's throw from
Prestwick beach, 23 Links Road is an immaculately
presented ground floor apartment, benefitting from
its own front and back door entry, off street parking
and private garage to the rear. The current owner
has reconfigured the property and upgraded
throughout to create a stylish apartment. Viewing
is highly recommended to appreciate the finish.

In summary the property layout extends to its own front and back door entrance. The property offers an excellent mix of traditional living with modern taste. The spacious front facing lounge with feature bay window allows for wonderful views of Prestwick Golf Course. The living room features many traditional features such as high ceilings, cornicing, original window shutters and feature fireplace. The dining kitchen offers a modern feel with multi fuel stove and French doors to the front garden. The kitchen comes well stocked with floor and wall mounted units, integrated gas hob mounted on a solid oak worktops and 3 ovens. The double bedroom is stylish with luxury en suite shower room off, all finished to neutral modern tiling throughout. The bedroom benefits from fitted wardrobe space and a large walk in cupboard to the rear. Completing the property is the second bathroom finished to wet room with Porcelanosa tiling, heated towel rail, WC and WHB.