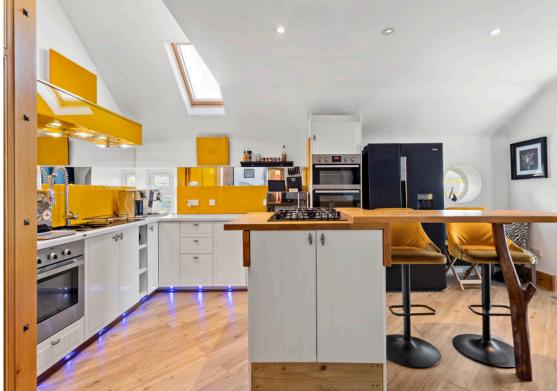

In summary the property layout extends to its own front and back door entrance. The property offers an excellent mix of traditional living with modern taste. The spacious front facing lounge with feature bay window allows for wonderful views of Prestwick Golf Course. The living room features many traditional features such as high ceilings, cornicing, original window shutters and feature fireplace. The dining kitchen offers a modern feel with multi fuel stove and French doors to the front garden. The kitchen comes well stocked with floor and wall mounted units, integrated gas hob mounted on a solid oak worktops and 3 ovens. The double bedroom is stylish with luxury en suite shower room off, all finished to neutral modern tiling throughout. The bedroom benefits from fitted wardrobe space and a large walk in cupboard to the rear. Completing the property is the second bathroom finished to wet room with Porcelanosa tiling, heated towel rail, WC and WHB.