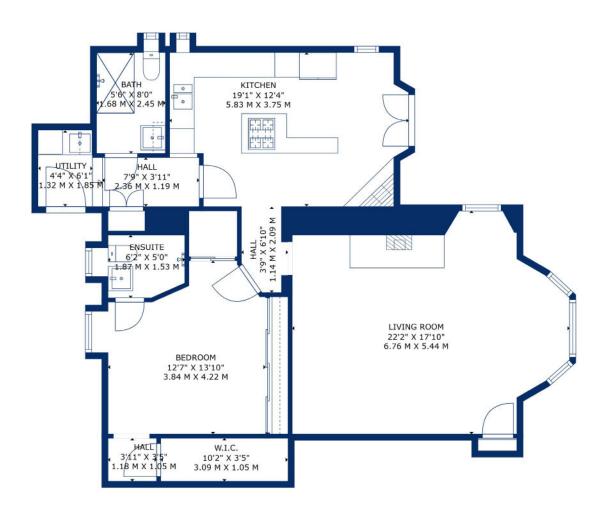

In summary the property layout extends to its own front and back door entrance. The property offers an excellent mix of traditional living with modern taste. The spacious front facing lounge with feature bay window allows for wonderful views of Prestwick Golf Course. The living room features many traditional features such as high ceilings, cornicing, original window shutters and feature fireplace. The dining kitchen offers a modern feel with multi fuel stove and French doors to the front garden. The kitchen comes well stocked with floor and wall mounted units, integrated gas hob mounted on a solid oak worktops and 3 ovens. The double bedroom is stylish with luxury en suite shower room off, all finished to neutral modern tiling throughout. The bedroom benefits from fitted wardrobe space and a large walk in cupboard to the rear. Completing the property is the second bathroom finished to wet room with Porcelanosa tiling, heated towel rail, WC and WHB.