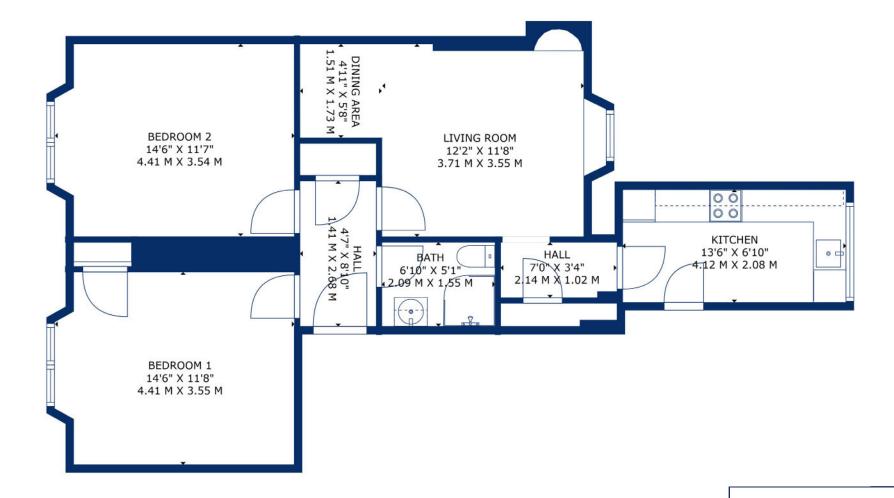

This impressive property will appeal to a range of buyer types given the style and nature of accommodation, being on the ground floor and benefitting from a private area of garden. There is also parking available on the street to the front. On closer inspection the accommodation is both bright and spacious with generous room sizes and a high specification finish. The lounge is to the rear, accommodating dining space and leads directly to the modern fitted kitchen which has a range of integrated appliances and direct access to the rear garden. There are two good sized double bedrooms and completing the accommodation is the shower room with WC, wash hand basin and corner shower cubicle. Further benefits include gas central heating and double glazing. Externally to the rear there are extensive garden grounds including two private areas which offer fantastic potential for landscaping and creating an area in which to relax, unwind and enjoy warm summer evenings.