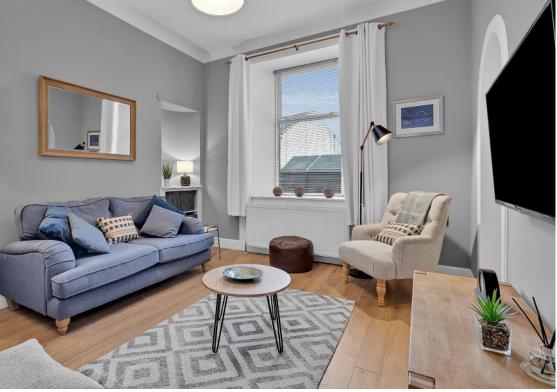

This impressive property will appeal to a range of buyer types given the style and nature of accommodation, being on the ground floor and benefitting from a private area of garden. There is also parking available on the street to the front. On closer inspection the accommodation is both bright and spacious with generous room sizes and a high specification finish. The lounge is to the rear, accommodating dining space and leads directly to the modern fitted kitchen which has a range of integrated appliances and direct access to the rear garden. There are two good sized double bedrooms and completing the accommodation is the shower room with WC, wash hand basin and corner shower cubicle. Further benefits include gas central heating and double glazing. Externally to the rear there are extensive garden grounds including two private areas which offer fantastic potential for landscaping and creating an area in which to relax, unwind and enjoy warm summer evenings.