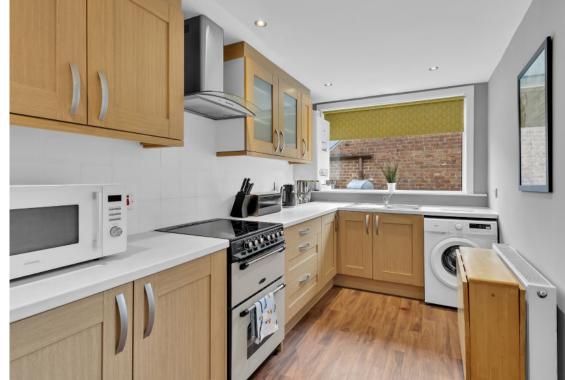

This impressive property will appeal to a range of buyer types given the style and nature of accommodation, being on the ground floor and benefitting from a private area of garden. There is also parking available on the street to the front. On closer inspection the accommodation is both bright and spacious with generous room sizes and a high specification finish. The lounge is to the rear, accommodating dining space and leads directly to the modern fitted kitchen which has a range of integrated appliances and direct access to the rear garden. There are two good sized double bedrooms and completing the accommodation is the shower room with WC, wash hand basin and corner shower cubicle. Further benefits include gas central heating and double glazing. Externally to the rear there are extensive garden grounds including two private areas which offer fantastic potential for landscaping and creating an area in which to relax, unwind and enjoy warm summer evenings.