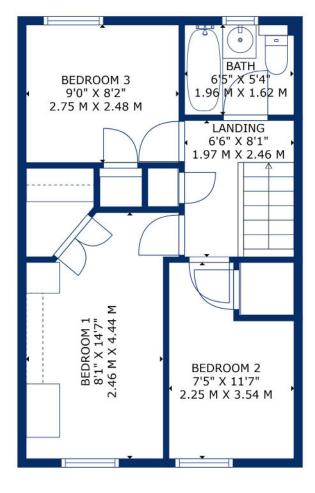

Step inside, and you'll be greeted by a spacious and sunlit interior. The ground floor comprises a welcoming reception hallway, complete with a staircase leading to the upper floor. From here, you'll have easy access to the main lounge. The lounge seamlessly flows into the dining-sized kitchen, equipped with a range of wall and floormounted units and integrated appliances. It's the perfect space for culinary creativity and entertaining guests. Heading to the upper floor, you'll find three generously sized bedrooms, each boasting the convenience of built-in wardrobes. This practical feature adds to the home's overall functionality. Completing the accommodation is the main family bathroom, complete with a WC, wash hand basin, and a bath with a shower overhead-a tranguil space to unwind and refresh. Stepping outside, the property showcases its wellmaintained exterior. You'll find extensive gardens both at the front and rear, featuring a raised deck and a lawn area bordered by secure fencing. It's an inviting space to enjoy outdoor activities, soak up the sun, or simply relax in the serenity of your private space.