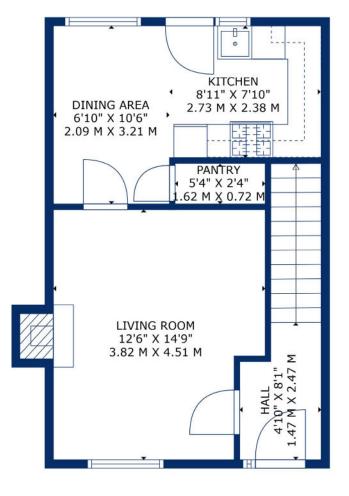

Step inside, and you'll be greeted by a spacious and sunlit interior. The ground floor comprises a welcoming reception hallway, complete with a staircase leading to the upper floor. From here, you'll have easy access to the main lounge. The lounge seamlessly flows into the dining-sized kitchen, equipped with a range of wall and floormounted units and integrated appliances. It's the perfect space for culinary creativity and entertaining guests. Heading to the upper floor, you'll find three generously sized bedrooms, each boasting the convenience of built-in wardrobes. This practical feature adds to the home's overall functionality. Completing the accommodation is the main family bathroom, complete with a WC, wash hand basin, and a bath with a shower overhead-a tranguil space to unwind and refresh. Stepping outside, the property showcases its wellmaintained exterior. You'll find extensive gardens both at the front and rear, featuring a raised deck and a lawn area bordered by secure fencing. It's an inviting space to enjoy outdoor activities, soak up the sun, or simply relax in the serenity of your private space.