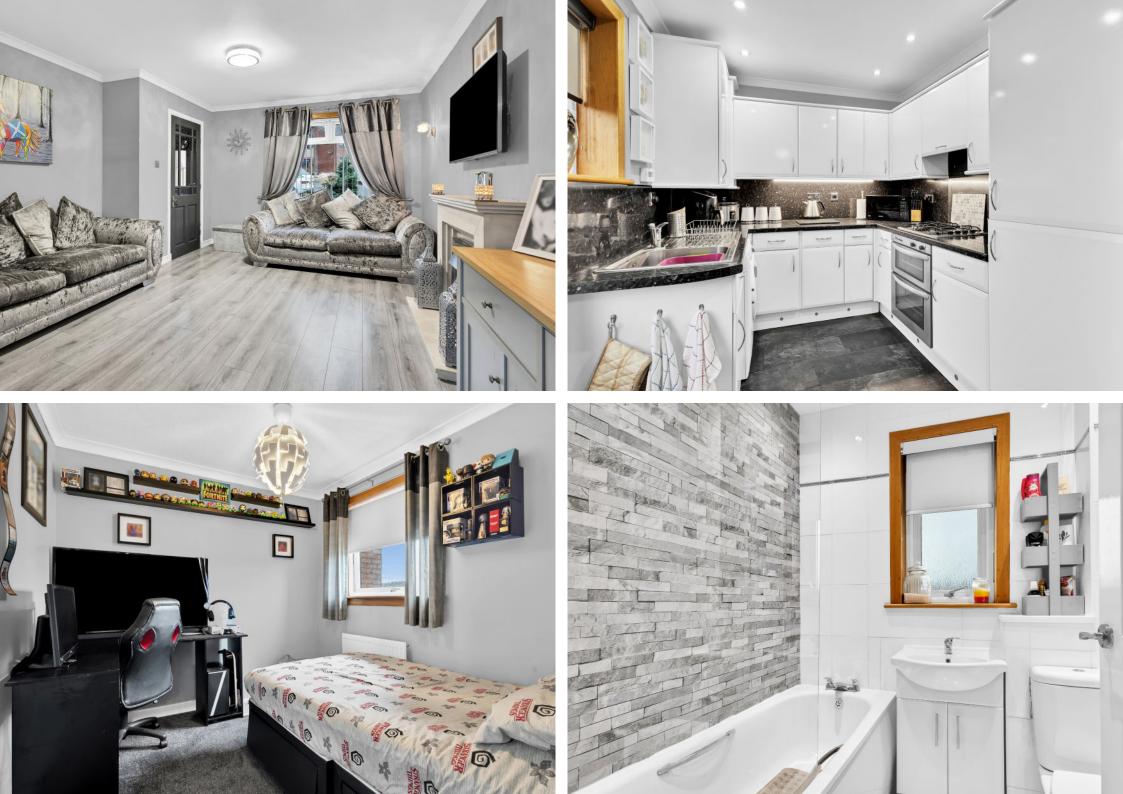

Step inside, and you'll be greeted by a spacious and sunlit interior. The ground floor comprises a welcoming reception hallway, complete with a staircase leading to the upper floor. From here, you'll have easy access to the main lounge. The lounge seamlessly flows into the dining-sized kitchen, equipped with a range of wall and floormounted units and integrated appliances. It's the perfect space for culinary creativity and entertaining guests. Heading to the upper floor, you'll find three generously sized bedrooms, each boasting the convenience of built-in wardrobes. This practical feature adds to the home's overall functionality. Completing the accommodation is the main family bathroom, complete with a WC, wash hand basin, and a bath with a shower overhead-a tranguil space to unwind and refresh. Stepping outside, the property showcases its wellmaintained exterior. You'll find extensive gardens both at the front and rear, featuring a raised deck and a lawn area bordered by secure fencing. It's an inviting space to enjoy outdoor activities, soak up the sun, or simply relax in the serenity of your private space.