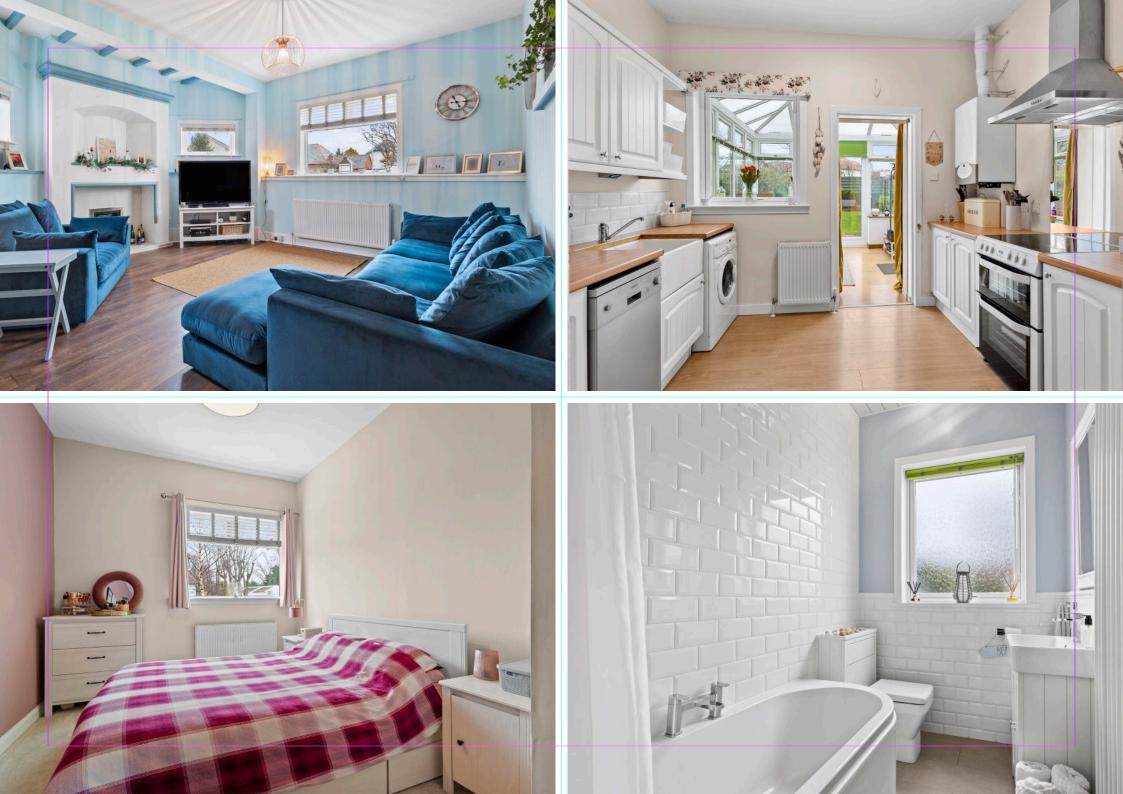

Into a little more detail , the property living space comprises entrance hallway leading to the front facing lounge. The feature fireplace and exposed beams add to the traditional feel, whilst the décor is to modern styling and tastes. The master bedroom is double in size, again finished to modern neutral décor and styles. The guest bedroom is also double in size with views to the garden. The galley style kitchen provides an excellent family sized space with both floor and wall mounted units, Belfast sink, and free standing cooker. The conservatory is a wonderful space to sit, relax and unwind. Access to the garden is via the conservatory. The bathroom completes the accommodation; modern with wall tiles, bath, over shower and portrait radiator.