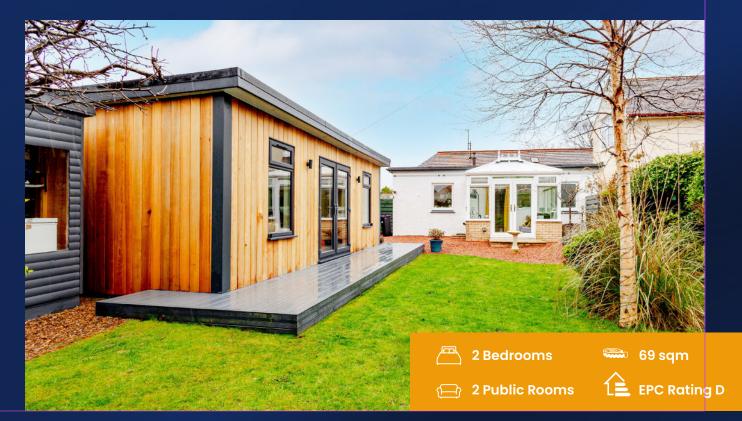

## Accommodation

A charming bungalow located within a quiet residential area of Troon. The accommodation offers a wonderful mix of traditional living with modern tastes throughout. Darley Crescent is positioned just off Bentick Drive and is just a short walk away from the train station, town centre, beachfront and world famous Royal Troon Golf Club. The current owners have added a wonderful external summer house – suitable for those who work from home, or better still like to entertain.

Externally the property offers off street parking, with easily maintained gardens laid to a small section of lawn with mature shrubs. To the rear the current owners have created a wonderful summer house (set amongst a lovely private garden), fully lined and insulated with internet access. This space will appeal to those who work from home, and like to entertain.

- Bungalow
- Summer House
- Off Street Parking
- Hugely Popular Residential Area
- Conservatory

**Close to Train Station** 

**Close to Beachfront** 

Stylish Decor