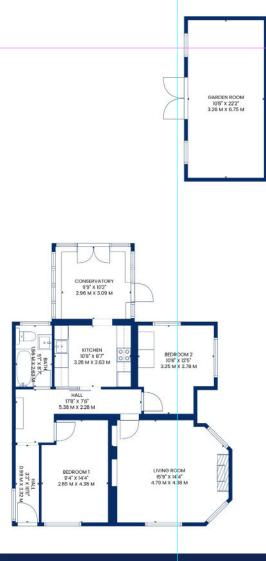

Into a little more detail , the property living space comprises entrance hallway leading to the front facing lounge. The feature fireplace and exposed beams add to the traditional feel, whilst the décor is to modern styling and tastes. The master bedroom is double in size, again finished to modern neutral décor and styles. The guest bedroom is also double in size with views to the garden. The galley style kitchen provides an excellent family sized space with both floor and wall mounted units, Belfast sink, and free standing cooker. The conservatory is a wonderful space to sit, relax and unwind. Access to the garden is via the conservatory. The bathroom completes the accommodation; modern with wall tiles, bath, over shower and portrait radiator.

Externally the property offers off street parking, with easily maintained gardens laid to a small section of lawn with mature shrubs. To the rear the current owners have created a wonderful summer house (set amongst a lovely private garden), fully lined and insulated with internet access. This space will appeal to those who work from home, and like to entertain.