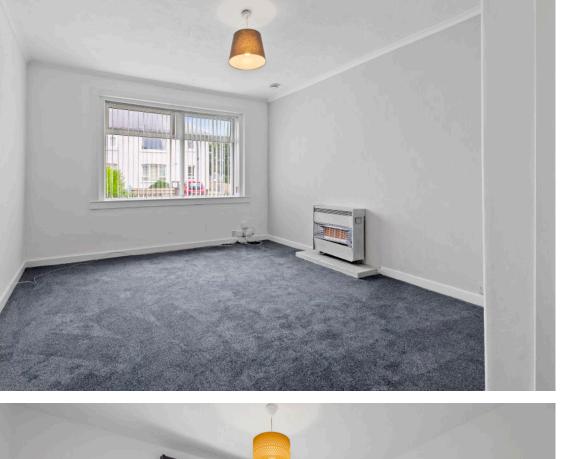

In greater detail, the entrance vestibule leads to the hallway. The front facing lounge is spacious with fresh décor and neutral tones. Both bedrooms are to the rear with views to the garden. The kitchen is well presented with both floor and wall mounted units, with integrated hob, and oven. The bathroom has a large shower with WC and WHB all finished to modern wet wall panels.