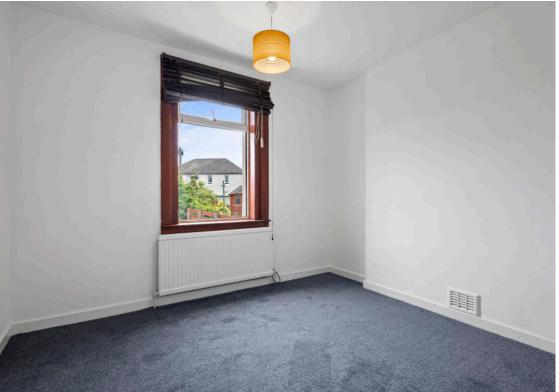

In greater detail, the entrance vestibule leads to the hallway. The front facing lounge is spacious with fresh décor and neutral tones. Both bedrooms are to the rear with views to the garden. The kitchen is well presented with both floor and wall mounted units, with integrated hob, and oven. The bathroom has a large shower with WC and WHB all finished to modern wet wall panels.