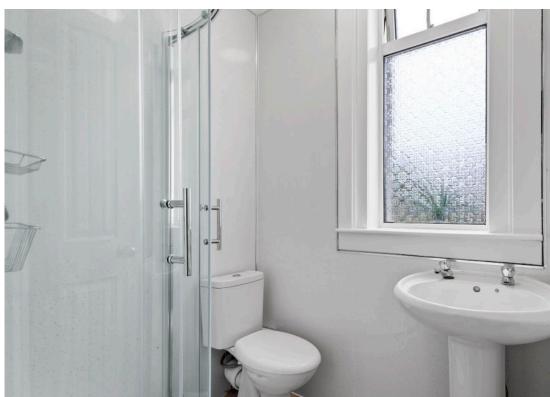

In greater detail, the entrance vestibule leads to the hallway. The front facing lounge is spacious with fresh décor and neutral tones. Both bedrooms are to the rear with views to the garden. The kitchen is well presented with both floor and wall mounted units, with integrated hob, and oven. The bathroom has a large shower with WC and WHB all finished to modern wet wall panels.