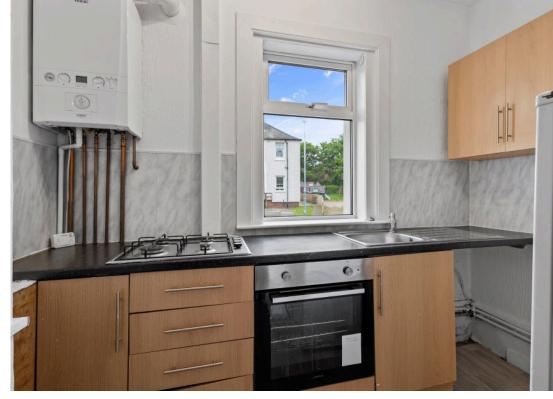

In greater detail, the entrance vestibule leads to the hallway. The front facing lounge is spacious with fresh décor and neutral tones. Both bedrooms are to the rear with views to the garden. The kitchen is well presented with both floor and wall mounted units, with integrated hob, and oven. The bathroom has a large shower with WC and WHB all finished to modern wet wall panels.