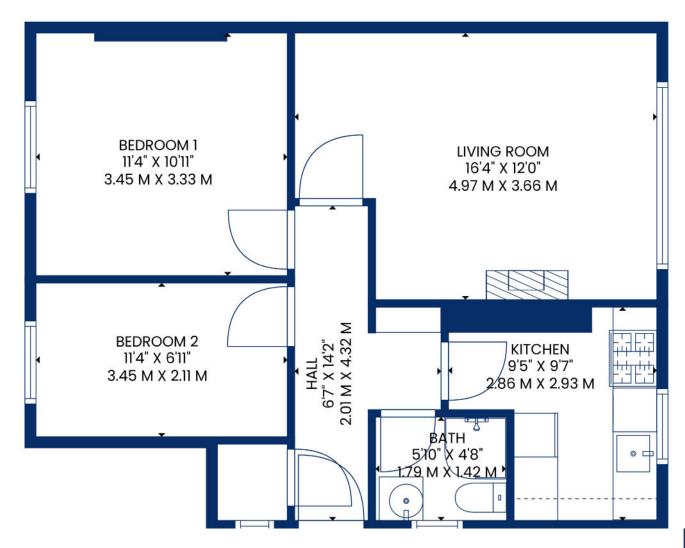

## **Accommodation**

The property is ideally located, close to both Ayr town centre, and Newton on Ayr train station. Number 33 Glebe Crescent is a ground floor cottage flat comprising two bedrooms, lounge, bathroom and kitchen. Externally the property has parking to the front with gardens to the rear. The property has been recently re roughcasted.

In greater detail, the entrance vestibule leads to the hallway. The front facing lounge is spacious with fresh décor and neutral tones. Both bedrooms are to the rear with views to the garden. The kitchen is well presented with both floor and wall mounted units, with integrated hob, and oven. The bathroom has a large shower with WC and WHB all finished to modern wet wall panels.