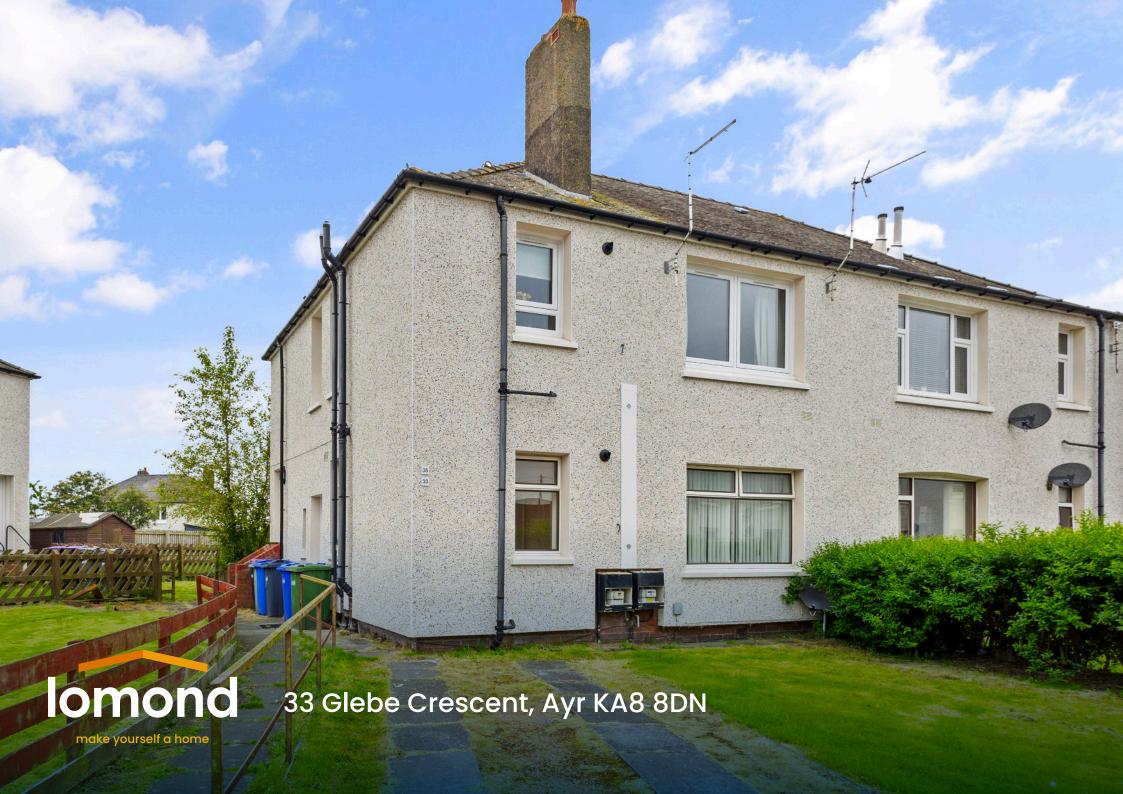

## **Accommodation**

The property is ideally located, close to both Ayr town centre, and Newton on Ayr train station. Number 33 Glebe Crescent is a ground floor cottage flat comprising two bedrooms, lounge, bathroom and kitchen. Externally the property has parking to the front with gardens to the rear. The property has been recently re roughcasted.

Externally the property comes with gardens to the rear. To the front there is off street parking.

(Please note some of the visuals online include computer generated pictures to help you visualise where your furniture can go.)