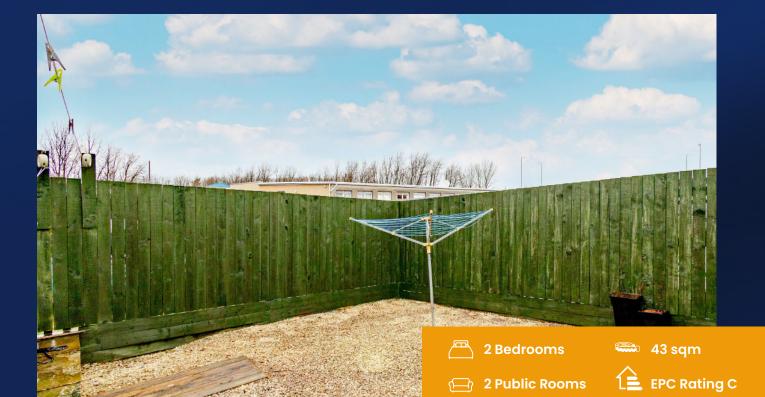

Externally there is driveway parking for two cars at the side of the property as well as a private area of garden at the rear. The rear garden is mainly laid for low maintenance with stone chippings and a slab pathway. Upon entering the flat, the initial hallway leads to the main apartments within, these include the spacious open plan living area incorporating a modern fitted kitchen. The kitchen has a range of wall and floor mounted units in a beech finish with integrated oven, hob and extractor hood. There are two good sized bedrooms, both with the convenience of built in wardrobes and completing the accommodation is the main bathroom with three piece suite including WC, wash hand basin and bath with electric shower above. Further benefits include gas central heating and double glazing.