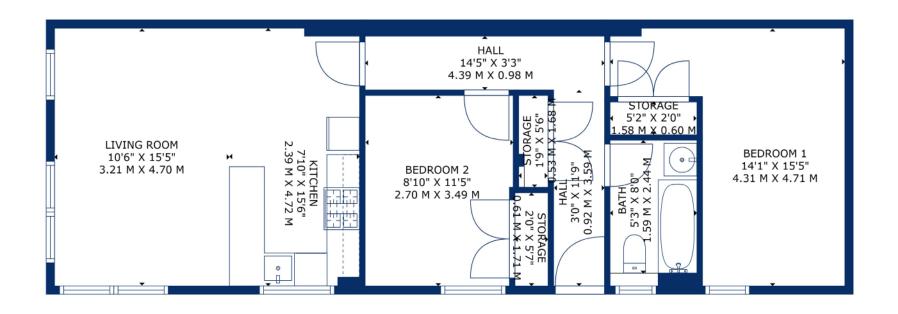

## **Accommodation**

Positioned within a highly convenient location in the Riccarton area of Kilmarnock and featuring a fresh, neutral décor scheme this impressive ground floor flat offers an excellent opportunity to a range of buyer types. Offering on the level accommodation as well as two spacious bedrooms and a modern open plan living arrangement, the property will appeal to both young buyers as well as downsizers or those looking for single level living.

Externally there is driveway parking for two cars at the side of the property as well as a private area of garden at the rear. The rear garden is mainly laid for low maintenance with stone chippings and a slab pathway. Upon entering the flat, the initial hallway leads to the main apartments within, these include the spacious open plan living area incorporating a modern fitted kitchen. The kitchen has a range of wall and floor mounted units in a beech finish with integrated oven, hob and extractor hood. There are two good sized bedrooms, both with the convenience of built in wardrobes and completing the accommodation is the main bathroom with three piece suite including WC, wash hand basin and bath with electric shower above. Further benefits include gas central heating and double glazing.