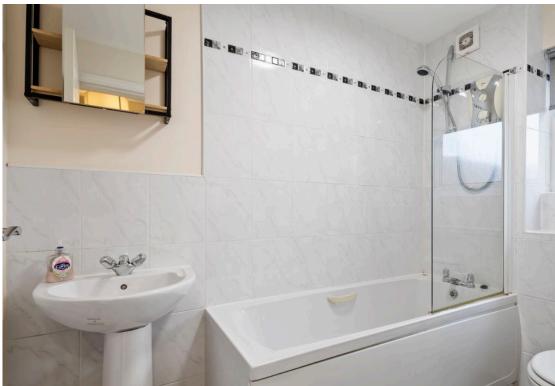

Externally there is driveway parking for two cars at the side of the property as well as a private area of garden at the rear. The rear garden is mainly laid for low maintenance with stone chippings and a slab pathway. Upon entering the flat, the initial hallway leads to the main apartments within, these include the spacious open plan living area incorporating a modern fitted kitchen. The kitchen has a range of wall and floor mounted units in a beech finish with integrated oven, hob and extractor hood. There are two good sized bedrooms, both with the convenience of built in wardrobes and completing the accommodation is the main bathroom with three piece suite including WC, wash hand basin and bath with electric shower above. Further benefits include gas central heating and double glazing.