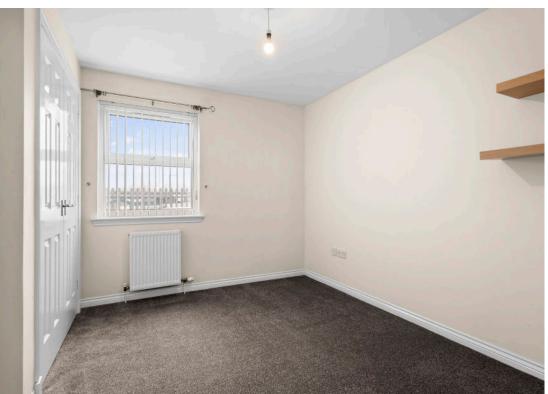

Externally there is driveway parking for two cars at the side of the property as well as a private area of garden at the rear. The rear garden is mainly laid for low maintenance with stone chippings and a slab pathway. Upon entering the flat, the initial hallway leads to the main apartments within, these include the spacious open plan living area incorporating a modern fitted kitchen. The kitchen has a range of wall and floor mounted units in a beech finish with integrated oven, hob and extractor hood. There are two good sized bedrooms, both with the convenience of built in wardrobes and completing the accommodation is the main bathroom with three piece suite including WC, wash hand basin and bath with electric shower above. Further benefits include gas central heating and double glazing.