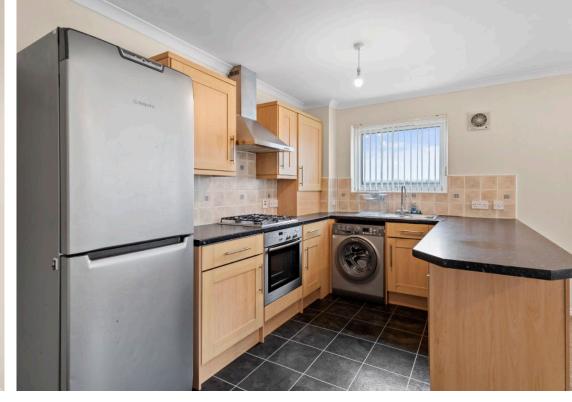

Externally there is driveway parking for two cars at the side of the property as well as a private area of garden at the rear. The rear garden is mainly laid for low maintenance with stone chippings and a slab pathway. Upon entering the flat, the initial hallway leads to the main apartments within, these include the spacious open plan living area incorporating a modern fitted kitchen. The kitchen has a range of wall and floor mounted units in a beech finish with integrated oven, hob and extractor hood. There are two good sized bedrooms, both with the convenience of built in wardrobes and completing the accommodation is the main bathroom with three piece suite including WC, wash hand basin and bath with electric shower above. Further benefits include gas central heating and double glazing.