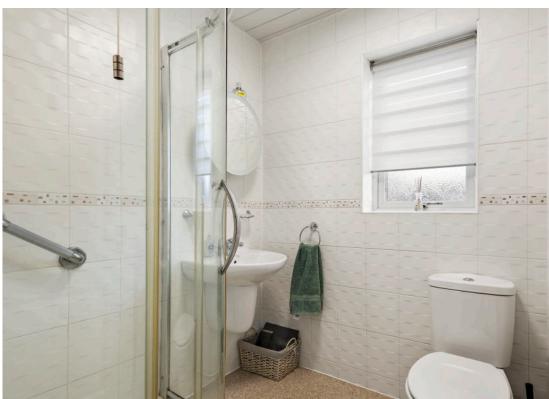

The property benefits from its own door entry leading to an initial entrance porch which in turn leads to the front facing lounge. To the rear of the lounge is the modern fitted kitchen with integrated oven, hob and extractor hood. There is a small inner hallway which provides access to both double bedrooms, each featuring built in wardrobes. Completing the accommodation is the shower room complete with three piece suite incorporating WC, wash hand basin and separate shower cubicle. Additional features include gas central heating and double glazing for added comfort and energy efficiency.