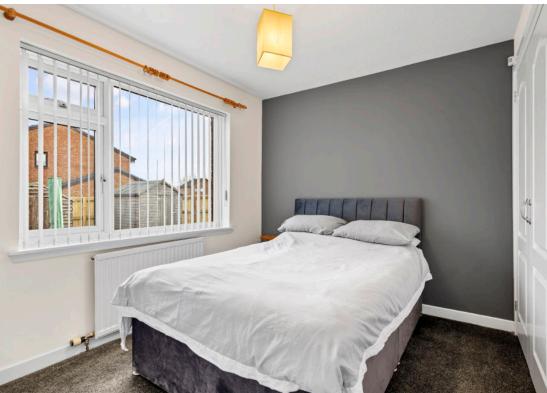

The property benefits from its own door entry leading to an initial entrance porch which in turn leads to the front facing lounge. To the rear of the lounge is the modern fitted kitchen with integrated oven, hob and extractor hood. There is a small inner hallway which provides access to both double bedrooms, each featuring built in wardrobes. Completing the accommodation is the shower room complete with three piece suite incorporating WC, wash hand basin and separate shower cubicle. Additional features include gas central heating and double glazing for added comfort and energy efficiency.