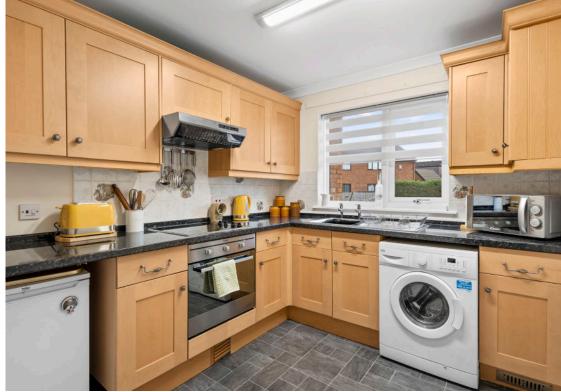

The property benefits from its own door entry leading to an initial entrance porch which in turn leads to the front facing lounge. To the rear of the lounge is the modern fitted kitchen with integrated oven, hob and extractor hood. There is a small inner hallway which provides access to both double bedrooms, each featuring built in wardrobes. Completing the accommodation is the shower room complete with three piece suite incorporating WC, wash hand basin and separate shower cubicle. Additional features include gas central heating and double glazing for added comfort and energy efficiency.