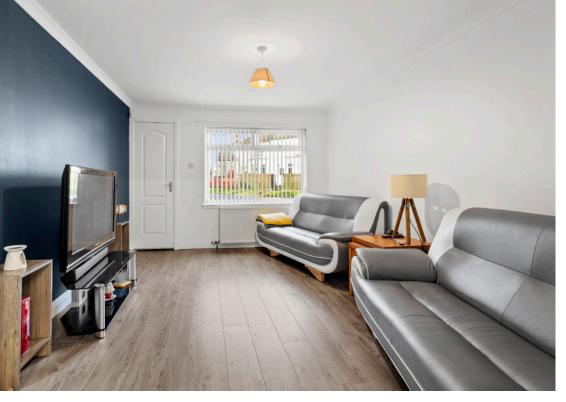

The property benefits from its own door entry leading to an initial entrance porch which in turn leads to the front facing lounge. To the rear of the lounge is the modern fitted kitchen with integrated oven, hob and extractor hood. There is a small inner hallway which provides access to both double bedrooms, each featuring built in wardrobes. Completing the accommodation is the shower room complete with three piece suite incorporating WC, wash hand basin and separate shower cubicle. Additional features include gas central heating and double glazing for added comfort and energy efficiency.