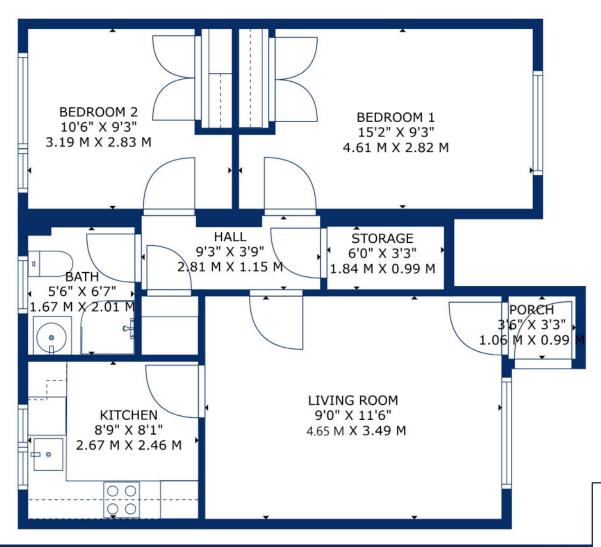

The property benefits from its own door entry leading to an initial entrance porch which in turn leads to the front facing lounge. To the rear of the lounge is the modern fitted kitchen with integrated oven, hob and extractor hood. There is a small inner hallway which provides access to both double bedrooms, each featuring built in wardrobes. Completing the accommodation is the shower room complete with three piece suite incorporating WC, wash hand basin and separate shower cubicle. Additional features include gas central heating and double glazing for added comfort and energy efficiency.