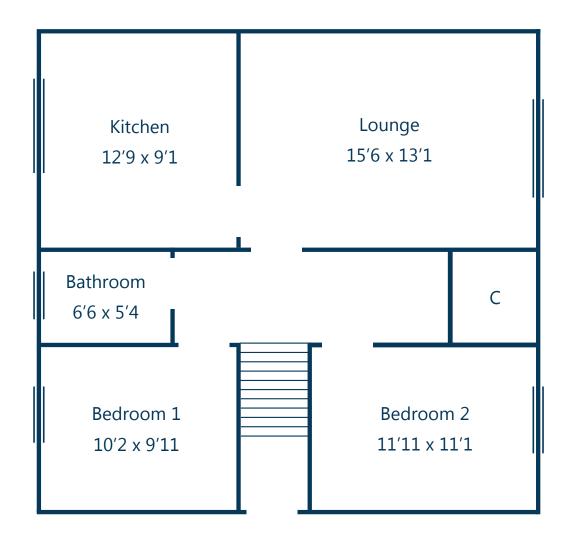

## **Accommodation**

Situated just a short walk from the town centre and positioned at the very end of a quiet cul de sac, 4 Winton Aveunue is an upper cottage flat comprising two double bedrooms, lounge, dining kitchen and bathroom. Externally the property comes with private gardens to the rear with on street parking available to the front.

In greater detail, the property is accessed to the side of the building. Stairs lead to the upper level. The lounge is front facing, spacious with neutral décor and large window for natural light. Off the lounge area to the rear the dining kitchen is a good size. It comes well stocked with floor and wall mounted units, free standing cooker and built in fridge / freezer.

Both bedrooms are double in size each with full length fitted wardrobe space, there is a further large walk in storage cupboard off the upper hallway. The bathroom completes the accommodation. It comes with bath, over shower, Wc and WHB.