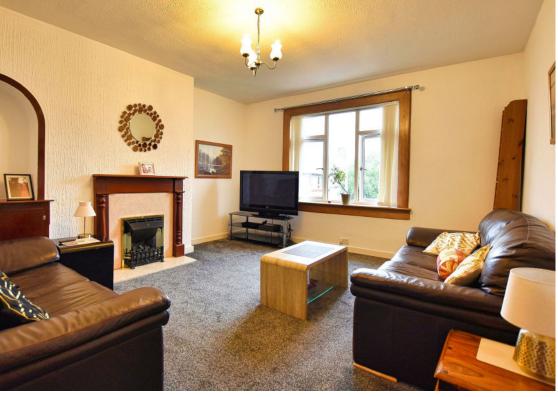

In greater detail, the property is accessed to the side of the building. Stairs lead to the upper level. The lounge is front facing, spacious with neutral décor and large window for natural light. Off the lounge area to the rear the dining kitchen is a good size. It comes well stocked with floor and wall mounted units, free standing cooker and built in fridge / freezer.