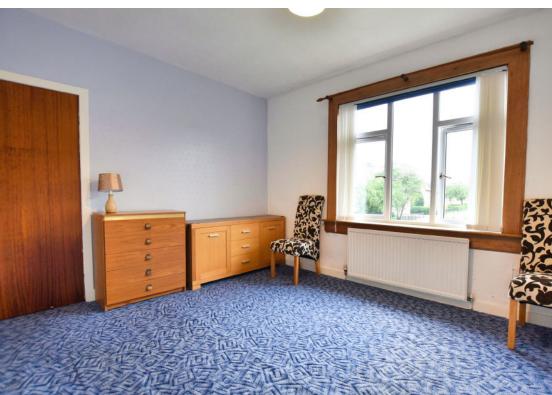

Both bedrooms are double in size each with full length fitted wardrobe space, there is a further large walk in storage cupboard off the upper hallway. The bathroom completes the accommodation. It comes with bath, over shower, Wc and WHB.