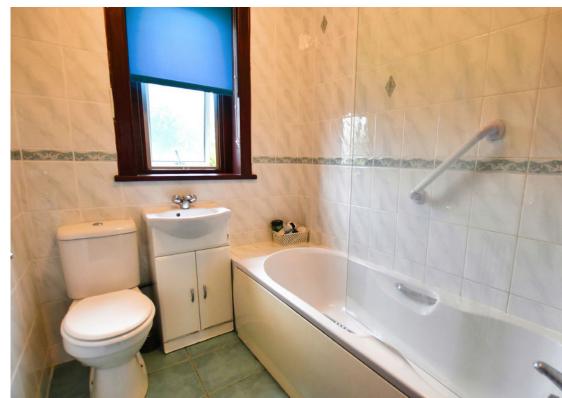

Both bedrooms are double in size each with full length fitted wardrobe space, there is a further large walk in storage cupboard off the upper hallway. The bathroom completes the accommodation. It comes with bath, over shower, Wc and WHB.