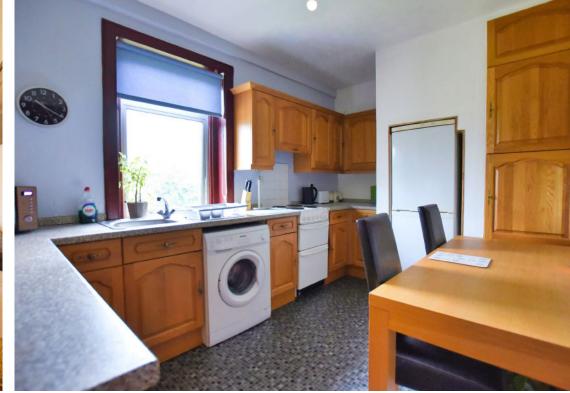

In greater detail, the property is accessed to the side of the building. Stairs lead to the upper level. The lounge is front facing, spacious with neutral décor and large window for natural light. Off the lounge area to the rear the dining kitchen is a good size. It comes well stocked with floor and wall mounted units, free standing cooker and built in fridge / freezer.