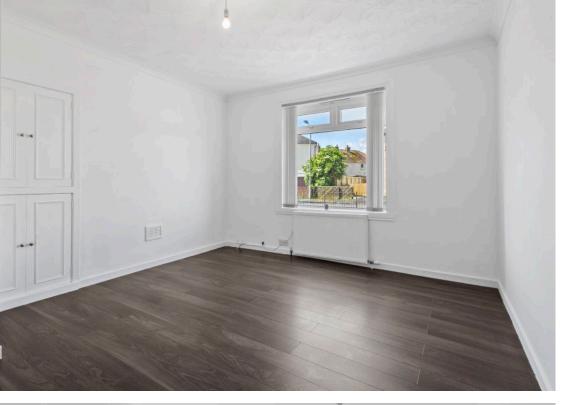

## Into more detail the entrance hallway has two large storage cupboards off. The lounge is front facing; spacious with large window allowing for plenty of natural light. The décor is neutral throughout with new flooring a recent addition. Both bedrooms are double in size, each with fitted storage space and views to the garden. The kitchen is also new, and features both floor and wall mounted units, with integrated hob and oven. The bathroom has been transformed with large walk in shower, modern fixtures and fittings finished to modern wet wall panels.