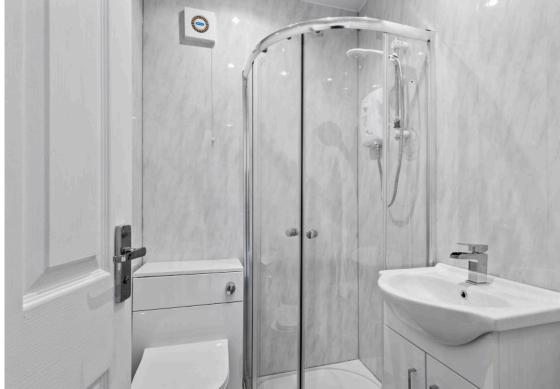

## Into more detail the entrance hallway has two large storage cupboards off. The lounge is front facing; spacious with large window allowing for plenty of natural light. The décor is neutral throughout with new flooring a recent addition. Both bedrooms are double in size, each with fitted storage space and views to the garden. The kitchen is also new, and features both floor and wall mounted units, with integrated hob and oven. The bathroom has been transformed with large walk in shower, modern fixtures and fittings finished to modern wet wall panels.