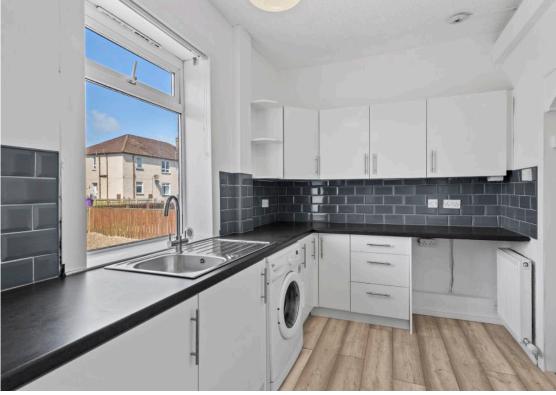

## Into more detail the entrance hallway has two large storage cupboards off. The lounge is front facing; spacious with large window allowing for plenty of natural light. The décor is neutral throughout with new flooring a recent addition. Both bedrooms are double in size, each with fitted storage space and views to the garden. The kitchen is also new, and features both floor and wall mounted units, with integrated hob and oven. The bathroom has been transformed with large walk in shower, modern fixtures and fittings finished to modern wet wall panels.