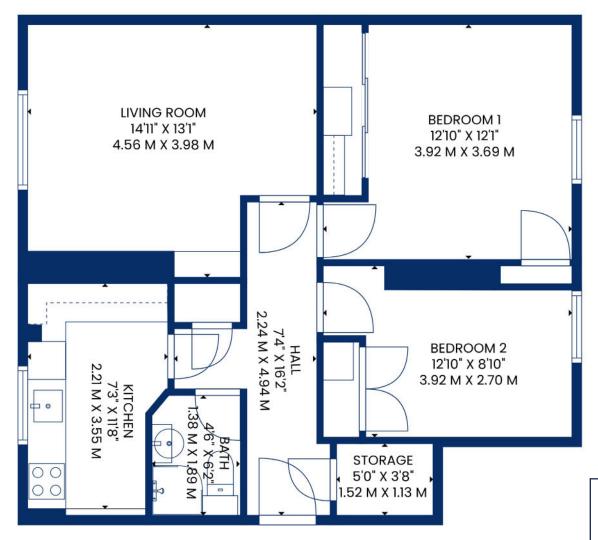

## Accommodation

The current owners have transformed this ground floor cottage flat. The accommodation will suit the first time buyer, buy to let market and those seeking on the level accommodation. The living space comprises two double bedrooms, spacious lounge, newly fitted kitchen and bathroom. Some of the images have computer generated furniture added. Externally the property comes with gardens to the front, and a small section to the rear laid to lawn with timber fence.

## Into more detail the entrance hallway has two large storage cupboards off. The lounge is front facing; spacious with large window allowing for plenty of natural light. The décor is neutral throughout with new flooring a recent addition. Both bedrooms are double in size, each with fitted storage space and views to the garden. The kitchen is also new, and features both floor and wall mounted units, with integrated hob and oven. The bathroom has been transformed with large walk in shower, modern fixtures and fittings finished to modern wet wall panels.