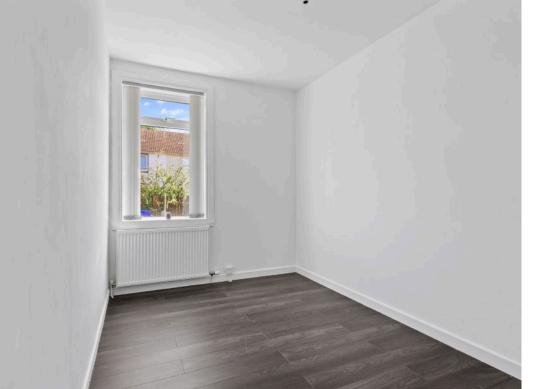

## Into more detail the entrance hallway has two large storage cupboards off. The lounge is front facing; spacious with large window allowing for plenty of natural light. The décor is neutral throughout with new flooring a recent addition. Both bedrooms are double in size, each with fitted storage space and views to the garden. The kitchen is also new, and features both floor and wall mounted units, with integrated hob and oven. The bathroom has been transformed with large walk in shower, modern fixtures and fittings finished to modern wet wall panels.