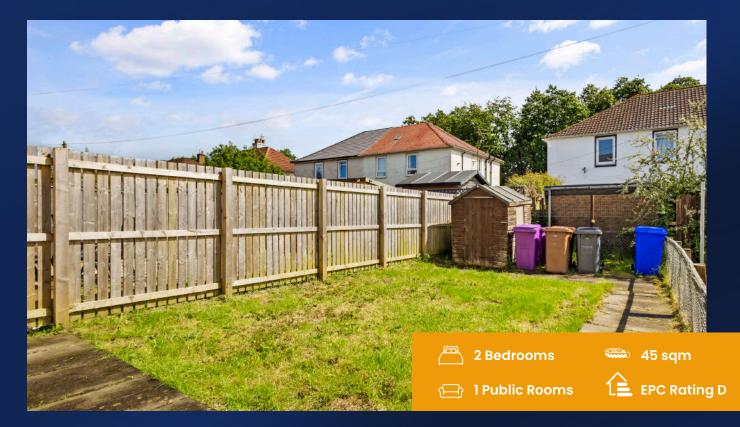

Externally the property has easily maintained gardens to the front laid mainly to decorative chips. To the rear the garden is laid to lawn with timber shed and fence.