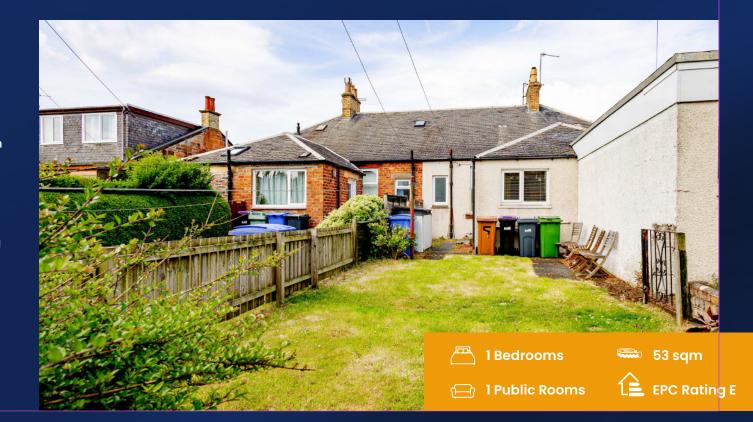

Externally the property comes with a small garden to the front with pathed access to the front door. To the rear the garden is laid to lawn with south facing aspects.