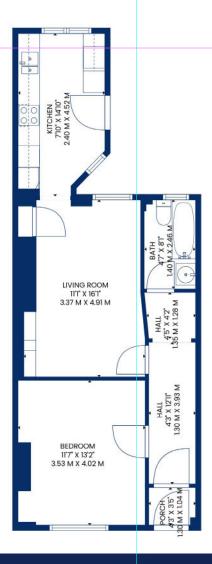

Into more detail the entrance hallway leads to the front facing bedroom; double in size with traditionally high ceilings adding to that feeling of space. To the rear the lounge/ diner offers a degree of flexibility to the living space. Stylish modern flooring and neutral décor give the property a modern feel. The kitchen is to the rear and comes with both floor and wall mounted units, with integrated hob, oven. There is an excellent worktop space for those who enjoy to cook and bake. Access to the garden can be gained via the kitchen. Completing the property is the bathroom, with large bath, WC and WHB all finished to modern tiling.