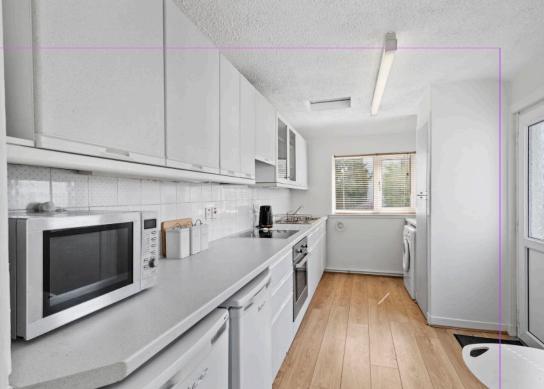

Into more detail the entrance hallway leads to the front facing bedroom; double in size with traditionally high ceilings adding to that feeling of space. To the rear the lounge/ diner offers a degree of flexibility to the living space. Stylish modern flooring and neutral décor give the property a modern feel. The kitchen is to the rear and comes with both floor and wall mounted units, with integrated hob, oven. There is an excellent worktop space for those who enjoy to cook and bake. Access to the garden can be gained via the kitchen. Completing the property is the bathroom, with large bath, WC and WHB all finished to modern tiling.