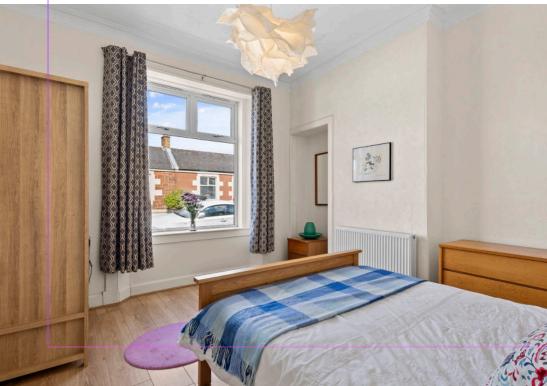

Into more detail the entrance hallway leads to the front facing bedroom; double in size with traditionally high ceilings adding to that feeling of space. To the rear the lounge/ diner offers a degree of flexibility to the living space. Stylish modern flooring and neutral décor give the property a modern feel. The kitchen is to the rear and comes with both floor and wall mounted units, with integrated hob, oven. There is an excellent worktop space for those who enjoy to cook and bake. Access to the garden can be gained via the kitchen. Completing the property is the bathroom, with large bath, WC and WHB all finished to modern tiling.