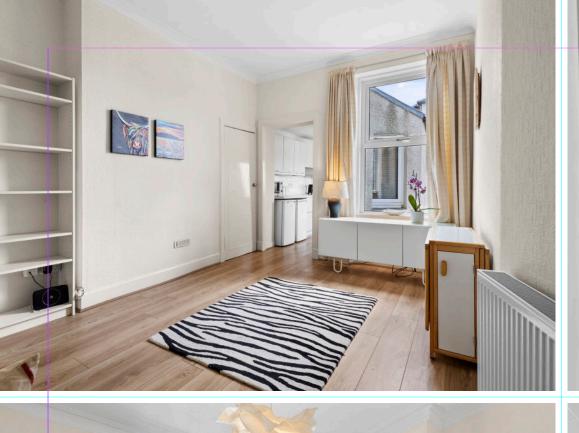

Into more detail the entrance hallway leads to the front facing bedroom; double in size with traditionally high ceilings adding to that feeling of space. To the rear the lounge/ diner offers a degree of flexibility to the living space. Stylish modern flooring and neutral décor give the property a modern feel. The kitchen is to the rear and comes with both floor and wall mounted units, with integrated hob, oven. There is an excellent worktop space for those who enjoy to cook and bake. Access to the garden can be gained via the kitchen. Completing the property is the bathroom, with large bath, WC and WHB all finished to modern tiling.