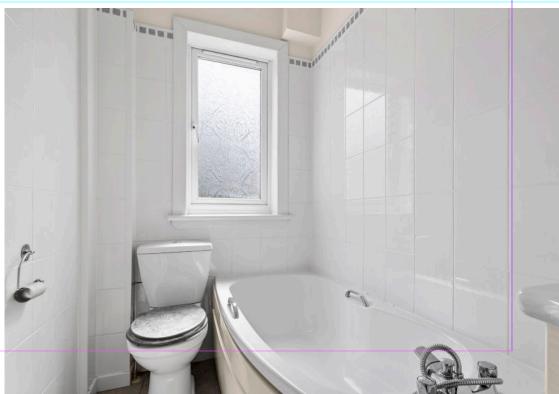

Into more detail the entrance hallway leads to the front facing bedroom; double in size with traditionally high ceilings adding to that feeling of space. To the rear the lounge/ diner offers a degree of flexibility to the living space. Stylish modern flooring and neutral décor give the property a modern feel. The kitchen is to the rear and comes with both floor and wall mounted units, with integrated hob, oven. There is an excellent worktop space for those who enjoy to cook and bake. Access to the garden can be gained via the kitchen. Completing the property is the bathroom, with large bath, WC and WHB all finished to modern tiling.