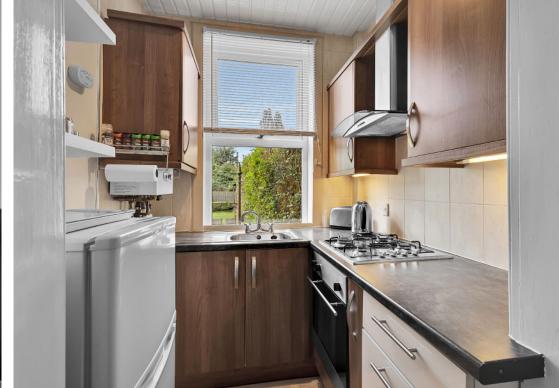

Having been lovingly cared for by the current owner the property is presented in true walk in condition and benefits from a range of modern fixtures and fittings, perfectly complimented by traditional features. The kitchen is complete with built in appliances as well as a range of wall and floor mounted units. There is a large double bedroom to the front and completing the accommodation is the shower room complete with walk in shower and attractive tiling to the floor and walls. In addition, the property features gas central heating and double glazing as well as a private area of garden and a large communal garden including drying green.