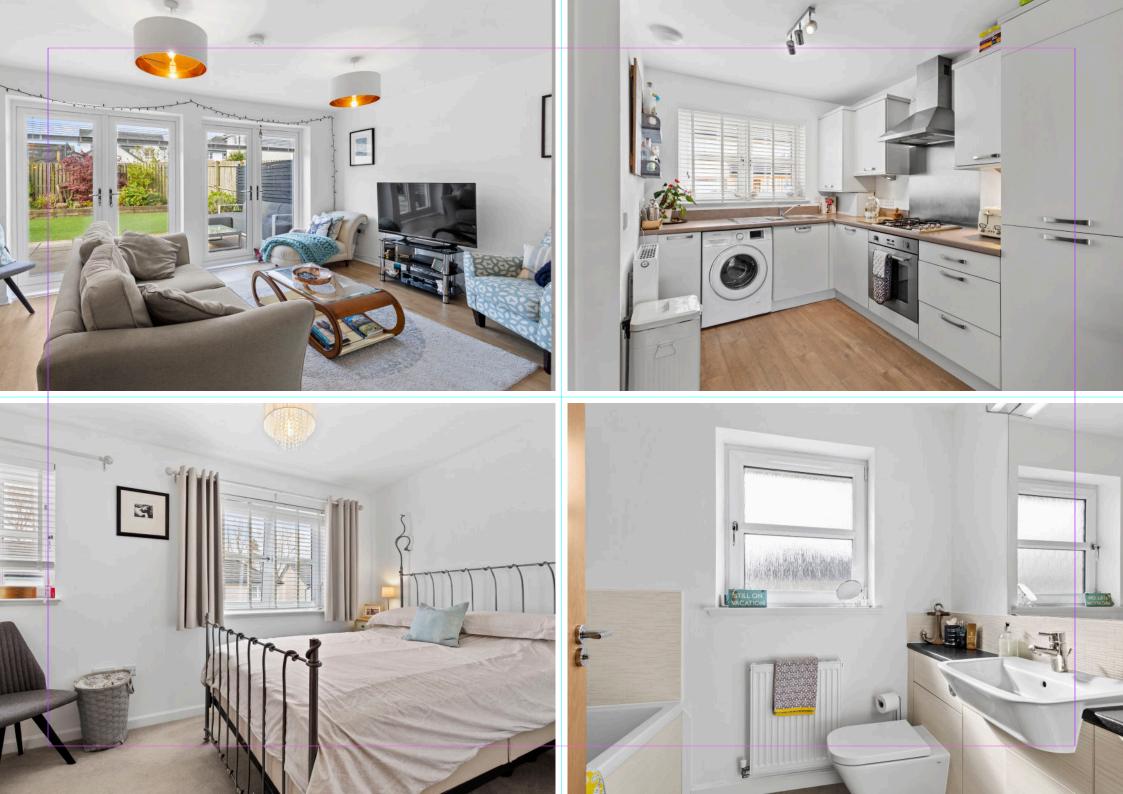

## In greater detail the entrance vestibule with storage cupboard leads to the open plan ground floor living space. The kitchen is well presented and comes loaded with integrated gas hob, oven, hood, fridge, and freezer. The contemporary living style continues to the rear of the property where the dining area leads to the rear facing lounge with double French doors to the garden. The décor and style is neutral throughout and is sure to appeal to a wide variety of tastes. Completing the ground floor is the WC/Cloakroom.

The upper level houses three bedrooms and family bathroom. The master bedroom benefits further from full length fitted wardrobe space and a luxury en suite shower room. Bedroom 2 and 3 complete the accommodation, with bedroom 2 also featuring fitted wardrobe space.