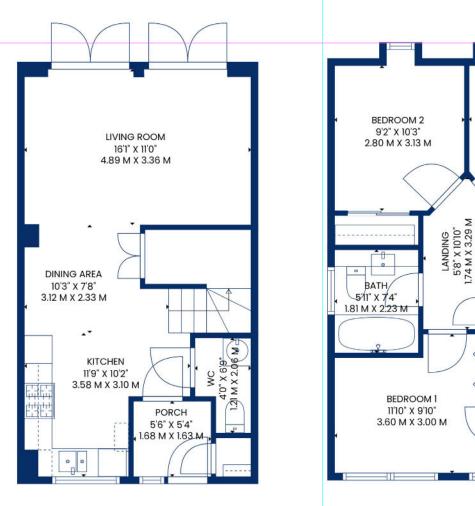

## In greater detail the entrance vestibule with storage cupboard leads to the open plan ground floor living space. The kitchen is well presented and comes loaded with integrated gas hob, oven, hood, fridge, and freezer. The contemporary living style continues to the rear of the property where the dining area leads to the rear facing lounge with double French doors to the garden. The décor and style is neutral throughout and is sure to appeal to a wide variety of tastes. Completing the ground floor is the WC/Cloakroom.

The upper level houses three bedrooms and family bathroom. The master bedroom benefits further from full length fitted wardrobe space and a luxury en suite shower room. Bedroom 2 and 3 complete the accommodation, with bedroom 2 also featuring fitted wardrobe space.

- Three Bedrooms
- Master Ensuite
- Family Bathroom
- Downstairs WC
- South West Facing
  Garden

**Off Street Parking** 

**Sought After Location** 

FLOOR 1

52 Bank Street, Irvine 01294 317013

**BEDROOM 3** 

6'6" X 12'0"

1.98 M X 3.67 M

ENSUITE 3'11" X 9'10" 1 M X 3.00 M

00 00

Any error, omission, or misstatement in any part of this schedule shall not entitle the purchaser(s) or vendor(s) to entitlement to compensation or damages, nor in circumstances to give either party any cause for action. The selling agents have not tested services, equipment or fittings and are therefore unable to comment on their condition. Potential buyers are requested to contact their solicitor or surveyor if further clarification is required. Measurements are approximate for guidance purposes only and have been taken by a sonic beam and are measured from wall to wall at the widest point unless otherwise indicated. Photographs are reproduced for general information and it must not be inferred that any item is included in the sale.