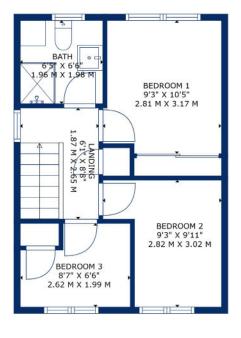

## **Accommodation**

This thoughtfully extended and superbly appointed semidetached villa is located in the desirable Southcraigs development, situated at the northern end of Kilmarnock. It offers convenient access to the bus route, which provides a direct service to Glasgow City Centre as well as Kilmarnock town centre. The property has the option of four bedrooms as well as a family bathroom on the upper floor and a convenient downstairs WC/cloakroom en-suite arrangement within the extension.

The property boasts contemporary fixtures and fittings with excellent accommodation, perfect for both young or expanding families together with first time purchasers. Upon entering, you are greeted by an initial entrance hallway. The main living area consists of a formal lounge, seamlessly connected to a semi open plan dining room, which offers immediate access to the modern fitted dining sized kitchen. This open plan layout enhances the flow of natural light and promotes a sense of togetherness. The kitchen has been extended at the rear and provides a fantastic range of wall and floor mounted units together with integrated appliances as well as attractive floor tiling and tiled splashback. At the rear, within the extended portion of the property is the downstairs bedroom four or home office. This layout provides a great degree of flexibility as this room could also be used as a children's play room. Upstairs, the villa comprises three additional well-appointed bedrooms and a luxurious shower room. Each room is tastefully decorated, maintaining the property's overall high standard. For comfort and convenience, gas central heating and double glazing are installed.

•Extended Semi Detached Villa

- Three Bedrooms
- Modern Fitted Dining
  Sized Kitchen
- Extensive Driveway Parking
- Close To A Range Of Transport Links

FLOOR 1 FLOOR 2

Any error, omission, or misstatement in any part of this schedule shall not entitle the purchaser(s) or vendor(s) to entitlement to compensation or damages, nor in circumstances to give either party any cause for action. The selling agents have not tested services, equipment or fittings and are therefore unable to comment on their condition. Potential buyers are requested to contact their solicitor or surveyor if further clarification is required. Measurements are approximate for guidance purposes only and have been taken by a sonic beam and are measured from wall to wall at the widest point unless otherwise indicated. Photographs are reproduced for general information and it must not be inferred that any item is included in the sale.