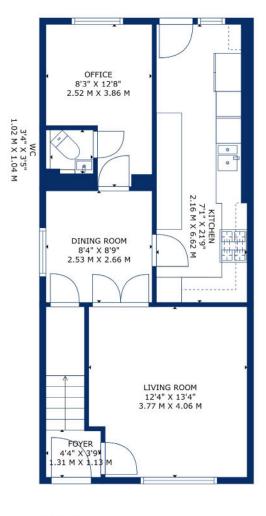

The property boasts contemporary fixtures and fittings with excellent accommodation, perfect for both young or expanding families together with first time purchasers. Upon entering, you are greeted by an initial entrance hallway. The main living area consists of a formal lounge, seamlessly connected to a semi open plan dining room, which offers immediate access to the modern fitted dining sized kitchen. This open plan layout enhances the flow of natural light and promotes a sense of togetherness. The kitchen has been extended at the rear and provides a fantastic range of wall and floor mounted units together with integrated appliances as well as attractive floor tiling and tiled splashback. At the rear, within the extended portion of the property is the downstairs bedroom four or home office. This layout provides a great degree of flexibility as this room could also be used as a children's play room. Upstairs, the villa comprises three additional well-appointed bedrooms and a luxurious shower room. Each room is tastefully decorated, maintaining the property's overall high standard. For comfort and convenience, gas central heating and double glazing are installed.

•Extended Semi Detached Villa

- Three Bedrooms
- Modern Fitted Dining
  Sized Kitchen
- Extensive Driveway Parking
- Close To A Range Of Transport Links

FLOOR 1 FLOOR 2

Any error, omission, or misstatement in any part of this schedule shall not entitle the purchaser(s) or vendor(s) to entitlement to compensation or damages, nor in circumstances to give either party any cause for action. The selling agents have not tested services, equipment or fittings and are therefore unable to comment on their condition. Potential buyers are requested to contact their solicitor or surveyor if further clarification is required. Measurements are approximate for guidance purposes only and have been taken by a sonic beam and are measured from wall to wall at the widest point unless otherwise indicated. Photographs are reproduced for general information and it must not be inferred that any item is included in the sale.