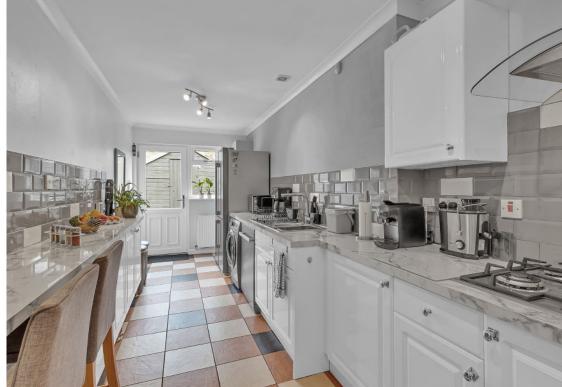

The property boasts contemporary fixtures and fittings with excellent accommodation, perfect for both young or expanding families together with first time purchasers. Upon entering, you are greeted by an initial entrance hallway. The main living area consists of a formal lounge, seamlessly connected to a semi open plan dining room, which offers immediate access to the modern fitted dining sized kitchen. This open plan layout enhances the flow of natural light and promotes a sense of togetherness. The kitchen has been extended at the rear and provides a fantastic range of wall and floor mounted units together with integrated appliances as well as attractive floor tiling and tiled splashback. At the rear, within the extended portion of the property is the downstairs bedroom four or home office. This layout provides a great degree of flexibility as this room could also be used as a children's play room. Upstairs, the villa comprises three additional well-appointed bedrooms and a luxurious shower room. Each room is tastefully decorated, maintaining the property's overall high standard. For comfort and convenience, gas central heating and double glazing are installed.