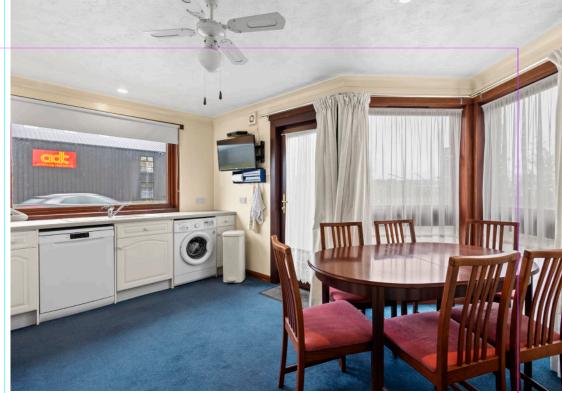

- Detached Bungalow with Two Bedrooms
- Large Dining Kitchen
- Spacious Lounge with access to Conservatory
- Master Ensuite Shower Room
- Two Bedrooms with Built in Wrdrobes

- Family Bathroom
- Intergrated Garage with Electric Door
- Driveway Parking
- Extensive Floored Attic Space
- Low Maintenace Gardens to Front, Side & Rear