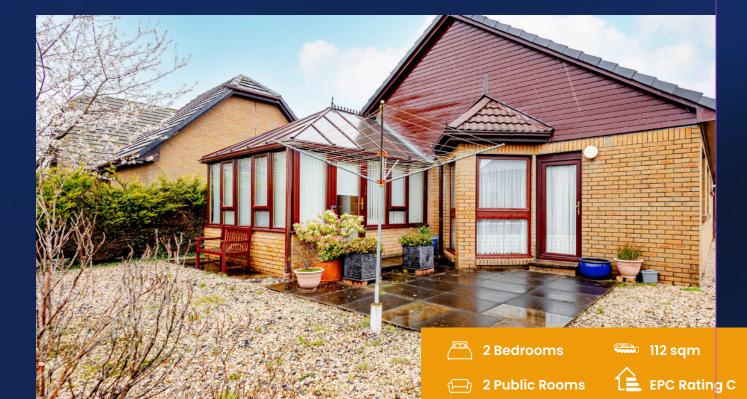

- Detached Bungalow with Two Bedrooms
- Large Dining Kitchen
- Spacious Lounge with access to Conservatory
- Master Ensuite Shower Room
- Two Bedrooms with Built in Wrdrobes

- Family Bathroom
- Intergrated Garage with Electric Door
- Driveway Parking
- Extensive Floored Attic Space
- Low Maintenace Gardens to Front, Side & Rear