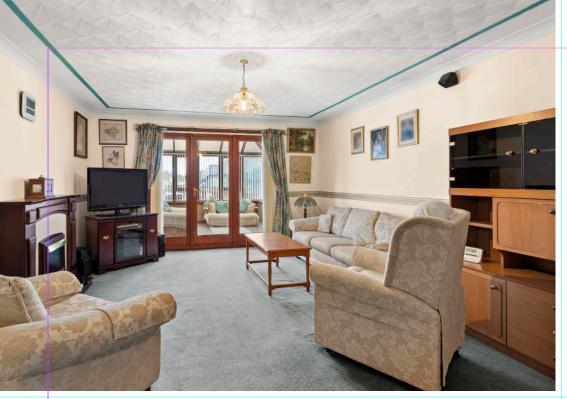

- Detached Bungalow with Two Bedrooms
- Large Dining Kitchen
- Spacious Lounge with access to Conservatory
- Master Ensuite Shower Room
- Two Bedrooms with Built in Wrdrobes

- Family Bathroom
- Intergrated Garage with Electric Door
- Driveway Parking
- Extensive Floored Attic Space
- Low Maintenace Gardens to Front, Side & Rear