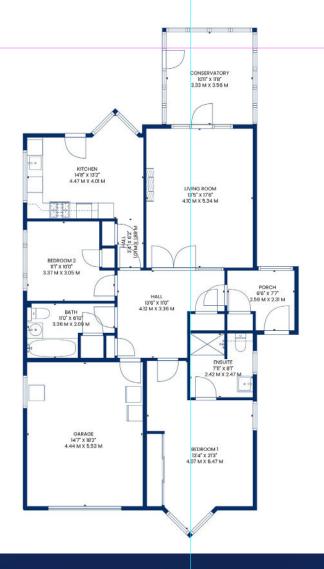

- Detached Bungalow with Two Bedrooms
- Large Dining Kitchen
- Spacious Lounge with access to Conservatory
- Master Ensuite Shower Room
- Two Bedrooms with Built in Wrdrobes

- Family Bathroom
- Intergrated Garage with Electric Door
- Driveway Parking
- Extensive Floored Attic Space
- Low Maintenace Gardens to Front, Side & Rear