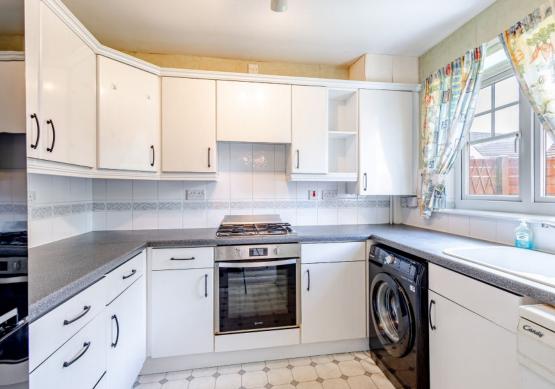

Upon entering, you are greeted by an inviting entrance hallway. The main living area consists of a formal lounge, seamlessly connected to a dining room, which offers immediate access to the modern fitted kitchen. This open plan layout enhances the flow of natural light and promotes a sense of togetherness.