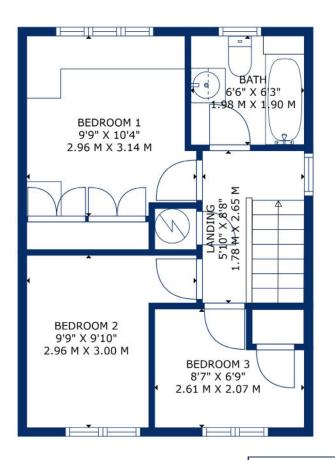

Upstairs, the villa comprises three well-appointed bedrooms and a family bathroom. Each room is tastefully decorated, maintaining the property's overall high standard. For comfort and convenience, gas central heating and double glazing are installed.