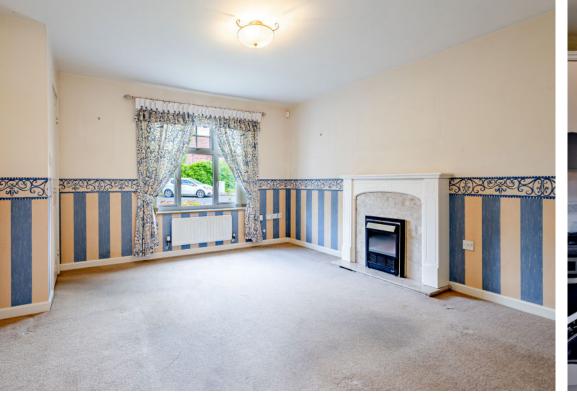

Upon entering, you are greeted by an inviting entrance hallway. The main living area consists of a formal lounge, seamlessly connected to a dining room, which offers immediate access to the modern fitted kitchen. This open plan layout enhances the flow of natural light and promotes a sense of togetherness.