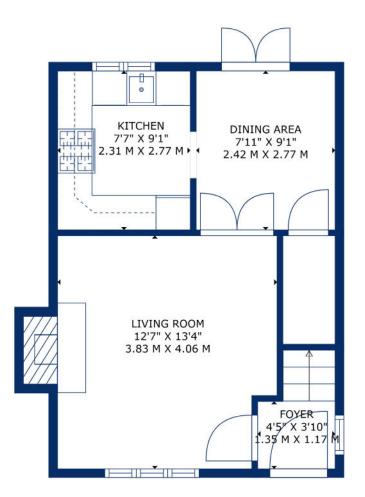

Upon entering, you are greeted by an inviting entrance hallway. The main living area consists of a formal lounge, seamlessly connected to a dining room, which offers immediate access to the modern fitted kitchen. This open plan layout enhances the flow of natural light and promotes a sense of togetherness.