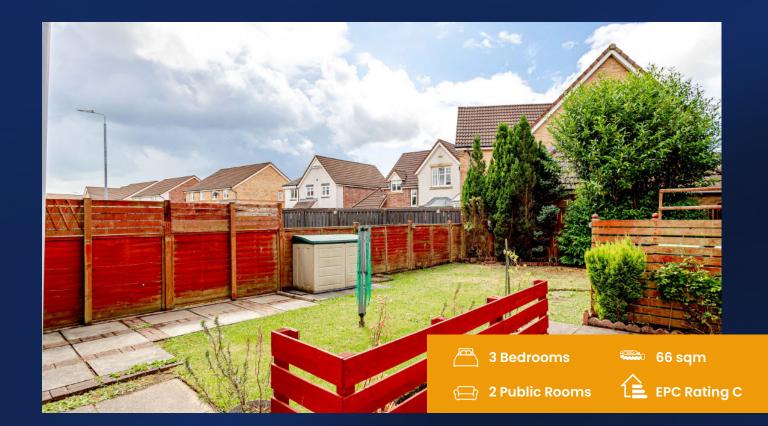

The villa benefits from driveway parking and well tended gardens at both the front and rear. The well-maintained front garden enhances the property's curb appeal, while the rear garden provides a delightful space for outdoor activities and relaxation.

- Semi Detached Villa
- Three Bedrooms
- Large South Facing Garden
- Extensive Driveway
- Close To Range of Transport Links
- Perfect First Time Purchase