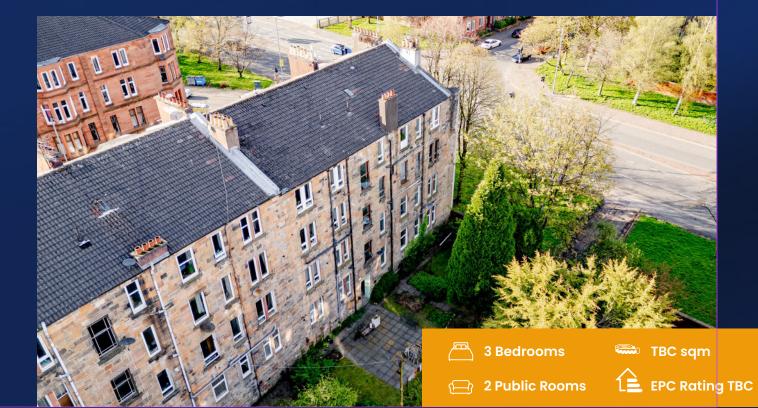

## Accommodation

Offering a unique level of accommodation for this style of apartment in this area, 195 Copland Road has been transformed to offer a wonderful mix of traditionally features with modern living styles. There are now three bedrooms, two of which come with en suite shower rooms, large open plan lounge to kitchen with a separate family bathroom featuring both bath, and a shower. The property has been extensively upgraded with all bathrooms new, the kitchen with fully stocked integrated appliances is also new, along with new flooring, décor and mood lighting. The property is conveniently located within close proximity to the M77, M8 and just a short walk to the nearby underground – allowing ease of access to the city centre and beyond.

- Three Bedrooms
- Two New Ensuites
- New Family Bathroom
- Secure Entry
- New Flooring

- Fresh Decor
- Open Plan Living
- Underground Basement

Any error, omission, or misstatement in any part of this schedule shall not entitle the purchaser(s) or vendor(s) to entitlement to compensation or damages, nor in circumstances to give either party any cause for action. The selling agents have not tested services, equipment or fittings and are therefore unable to comment on their condition. Potential buyers are requested to contact their solicitor or surveyor if further clarification is required. Measurements are approximate for guidance purposes only and have been taken by a sonic beam and are measured from wall to wall at the widest point unless otherwise indicated. Photographs are reproduced for general information and it must not be inferred that any item is included in the sale.