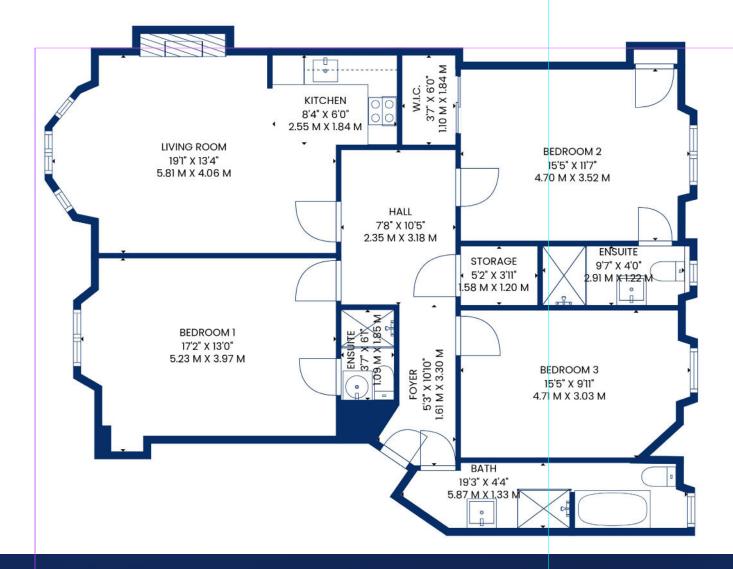

## Accommodation

Offering a unique level of accommodation for this style of apartment in this area, 195 Copland Road has been transformed to offer a wonderful mix of traditionally features with modern living styles. There are now three bedrooms, two of which come with en suite shower rooms, large open plan lounge to kitchen with a separate family bathroom featuring both bath, and a shower. The property has been extensively upgraded with all bathrooms new, the kitchen with fully stocked integrated appliances is also new, along with new flooring, décor and mood lighting. The property is conveniently located within close proximity to the M77, M8 and just a short walk to the nearby underground – allowing ease of access to the city centre and beyond.

In greater detail entering the close through the secure door the ground floor apartment is on the left. The apartment itself extends to large entrance hallway with new mood lighting and style décor with modern flooring. The lounge is front facing with feature bay window allowing for a lovely dining area and plenty of natural light. The kitchen is open plan to the lounge with full integrated fridge, freezer, hob, oven and hood. Three bedrooms provide an excellent level of accommodation, two of which are served by newly fitted en suite shower rooms, finished to stylish fixture and fittings. The main family bathroom completes the accommodation again finished to modern styling with a nod to the traditional feel with roll top bath, and separate shower with WC and WHB.

- Three Bedrooms
- Two New Ensuites
- New Family Bathroom
- Secure Entry
- New Flooring

- Fresh Decor
- Open Plan Living
- Underground Basement

Any error, omission, or misstatement in any part of this schedule shall not entitle the purchaser(s) or vendor(s) to entitlement to compensation or damages, nor in circumstances to give either party any cause for action. The selling agents have not tested services, equipment or fittings and are therefore unable to comment on their condition. Potential buyers are requested to contact their solicitor or surveyor if further clarification is required. Measurements are approximate for guidance purposes only and have been taken by a sonic beam and are measured from wall to wall at the widest point unless otherwise indicated. Photographs are reproduced for general information and it must not be inferred that any item is included in the sale.