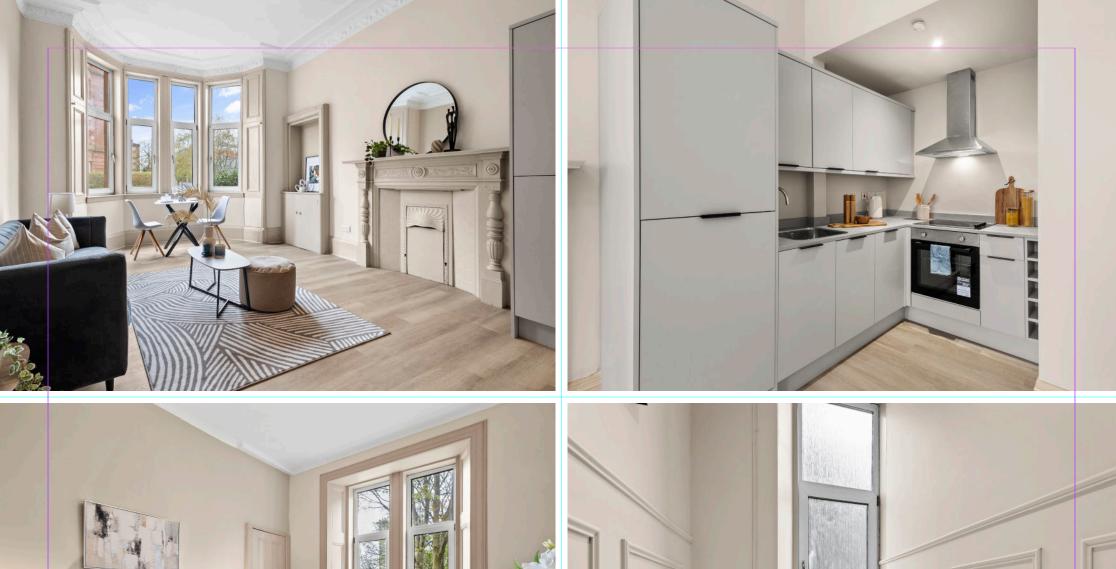

In greater detail entering the close through the secure door the ground floor apartment is on the left. The apartment itself extends to large entrance hallway with new mood lighting and style décor with modern flooring. The lounge is front facing with feature bay window allowing for a lovely dining area and plenty of natural light. The kitchen is open plan to the lounge with full integrated fridge, freezer, hob, oven and hood. Three bedrooms provide an excellent level of accommodation, two of which are served by newly fitted en suite shower rooms, finished to stylish fixture and fittings. The main family bathroom completes the accommodation again finished to modern styling with a nod to the traditional feel with roll top bath, and separate shower with WC and WHB.

expect high ceilings, cornicing, and ceiling roses as you roam around this stunning ground floor apartment located in the lbrox area of Glasgow.