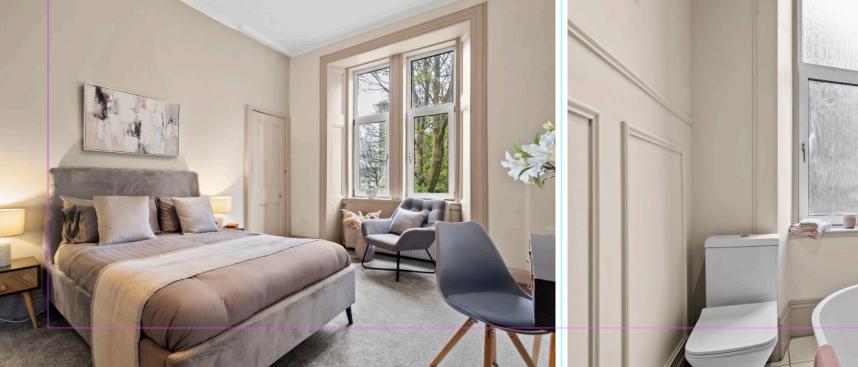

In greater detail entering the close through the secure door the ground floor apartment is on the left. The apartment itself extends to large entrance hallway with new mood lighting and style décor with modern flooring. The lounge is front facing with feature bay window allowing for a lovely dining area and plenty of natural light. The kitchen is open plan to the lounge with full integrated fridge, freezer, hob, oven and hood. Three bedrooms provide an excellent level of accommodation, two of which are served by newly fitted en suite shower rooms, finished to stylish fixture and fittings. The main family bathroom completes the accommodation again finished to modern styling with a nod to the traditional feel with roll top bath, and separate shower with WC and WHB.